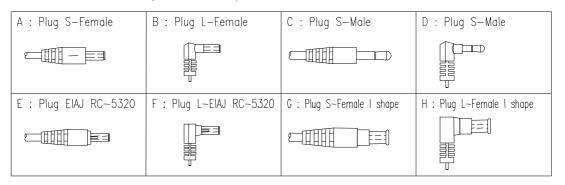

## **Model Selection Table:**

| Model No.   | Output<br>Voltage | Output Current<br>Minimum | Output Current<br>Maximum | Max.<br>Power |
|-------------|-------------------|---------------------------|---------------------------|---------------|
| WMM-0705YZ  | 5V                | 0mA                       | 1500mA                    | 7.5W          |
| WMM-1202 YZ |                   | 0mA                       | 1000mA                    | 12W           |
| WMM-1003 YZ | 15V               | 0mA                       | 670mA                     | 10W           |
| WMM-1004 YZ | 24V               | 0mA                       | 420mA                     | 10W           |

#### Note:

• Other output voltage versions available. Consult factory for details.



#### DC OUTPUT PLUGS(CONNECTOR)



## **Dimensions:** mm±0.5mm