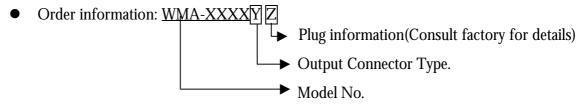

rnal Adapter

### **WMM series**

### **Model Selection Table:**

| Model No.   | Output<br>Voltage | Output Current<br>Minimum | Output Current<br>Maximum | Max.<br>Power |
|-------------|-------------------|---------------------------|---------------------------|---------------|
| WMM-0705YZ  | 5V                | 0mA                       | 1500mA                    | 7.5W          |
| WMM-1202 YZ |                   | 0mA                       | 1000mA                    | 12W           |
| WMM-1003 YZ | 15V               | 0mA                       | 670mA                     | 10W           |
| WMM-1004 YZ | 24V               | 0mA                       | 420mA                     | 10W           |

#### Note:

• Other output voltage versions available. Consult factory for details.



#### DC OUTPUT PLUGS(CONNECTOR)



## **Dimensions:** mm±0.5mm