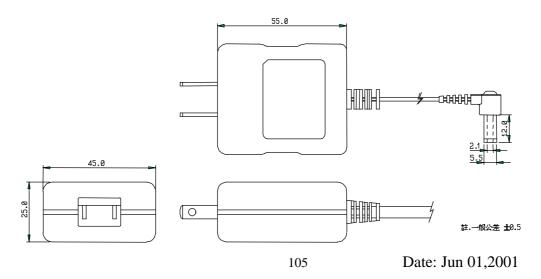

| Model No.   | Output<br>Voltage | Output Current<br>Minimum | Output Current<br>Maximum | Max.<br>Power |
|-------------|-------------------|---------------------------|---------------------------|---------------|
| WMM-0705YZ  | 5V                | 0mA                       | 1500mA                    | 7.5W          |
| WMM-1202 YZ |                   | 0mA                       | 1000mA                    | 12W           |
| WMM-1003 YZ | 15V               | 0mA                       | 670mA                     | 10W           |
| WMM-1004 YZ | 24V               | 0mA                       | 420mA                     | 10W           |

#### Note:

• Other output voltage versions available. Consult factory for details.



#### DC OUTPUT PLUGS(CONNECTOR)



## **Dimensions:** mm±0.5mm