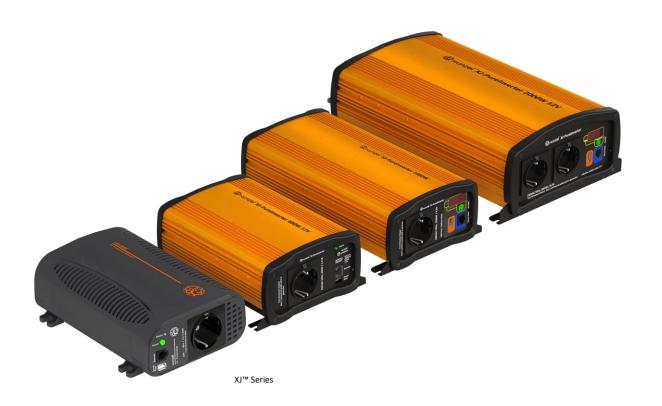

# Pure sinewave inverter from 400W up to 2000W | 12V and 24V

(400W, 500W, 600W, 1000W, 2000W)

Pure sinewave Inverter
High efficiency. Get the maximum from your battery
Very low self consumption
With power save mode programable. Easy to program
With USB output 5V-2100mA
Smart design. Reliable and safe.
Lightweight and Robust design.
High cycle Life time design
E-mark approved and vibration resistant