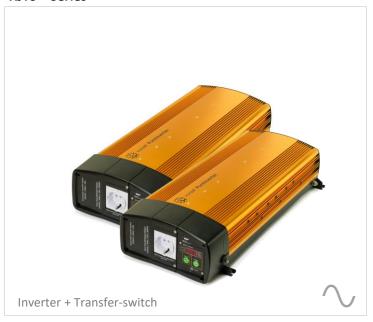

## Pure sinewave inverter with transfer-switch 3000W | 12V and 24V

Inverter with transfer-switch integrated (back-up)
High efficiency. Get the maximum from your battery
Very low self consumption
With power save mode programable. Easy to program
With USB output 5V-2100mA
Smart design. Reliable and safe.
Lightweight and Robust design.
High cycle Life time design
E-mark approved and vibration resistant