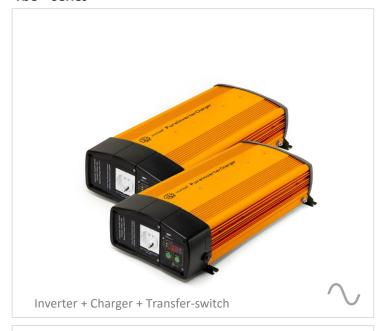

#### **XJC™ Series**

### Pure sinewave inverter with charger and transfer-switch 1000W-40A and 2000W -55A

Inverter with Charger (COMBI) and transfer-switch integrated (back-up)
High efficiency. Get the maximum from your battery
Very low self consumption
With power save mode programable. Easy to program
With USB output 5V-2100mA
Smart design. Reliable and safe.
Lightweight and Robust design.
High cycle Life time design
E-mark approved and vibration resistant