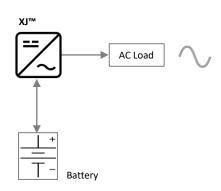

# Product line card

XJ™, XJTS™ and XJC™ Series XUNZEL

Pure Sinewave inverters and inverter chargers Advanced High efficiency power converters

### XJ™, XJTS™ and XJC™ Series XUNZEL

Pure Sinewave inverters and inverter chargers Advanced High efficiency power converters