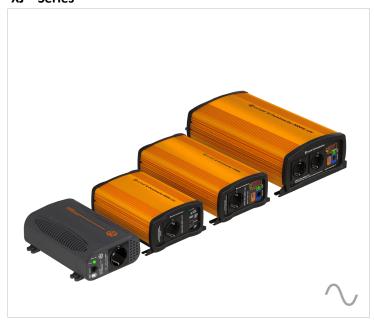

# Pure sinewave inverter from 400W up to 2000W | 12V and 24V

(400W, 500W, 600W, 1000W, 2000W)

Pure sinewave Inverter
High efficiency. Get the maximum from your battery
Very low self consumption
With power save mode programable. Easy to program
With USB output 5V-2100mA
Smart design. Reliable and safe.
Lightweight and Robust design.
High cycle Life time design
E-mark approved and vibration resistant