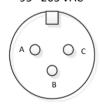

# **PIN-OUT**

**AC Input** 95 - 265 VAC

| Pin No. | Description         |
|---------|---------------------|
| Α       | AC_N (Neutural)     |
| В       | AC_H (Hot)          |
| С       | F.G. (Frame Ground) |

DC Output +48 VDC

| Pin No. | Description          |
|---------|----------------------|
| Α       | N.C. (Not connected) |
| B, C    | +48 VDC (DC Power+)  |
| D, E    | GND (DC Power-)      |

[Front view]