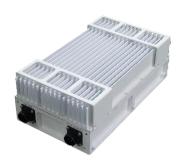

# **350W AC/DC Outdoor Power Supply PS400-48-ACDC**

#### **Mechanical Specifications**

Input Interface (3-pin) MS3102A-14S-1P Output Interface (5-pin) MS3102A-14S-5P

**Dimension** 280(L) x 159(W) x 100(H) mm

Weight 3.5kg Color White Cooling No fan

#### **Applications**

- Used to provide DC power for BUC
- Environmentally sealed and moisture resistant