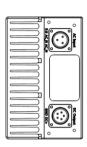

# **PIN-OUT**

**AC Input** 95 - 265 VAC

| Pin No. | Description         |
|---------|---------------------|
| Α       | AC_N (Neutural)     |
| В       | AC_H (Hot)          |
| С       | F.G. (Frame Ground) |

DC Output +48 VDC

| Pin No. | Description          |
|---------|----------------------|
| Α       | N.C. (Not connected) |
| B, C    | +48 VDC (DC Power+)  |
| D, E    | GND (DC Power-)      |

[Front view]