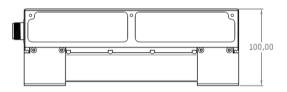

#### **Mechanical Specifications**

Input Interface (3-pin) MS3102A-14S-1P Output Interface (5-pin) MS3102A-14S-5P

**Dimension** 280(L) x 159(W) x 100(H) mm

Weight 3.5kg Color White Cooling No fan

# **OUTLINE DRAWING**