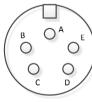

# **PIN-OUT**

**AC Input** 95 - 265 VAC

| Pin No. | Description         |
|---------|---------------------|
| Α       | AC_N (Neutural)     |
| В       | AC_H (Hot)          |
| С       | F.G. (Frame Ground) |

DC Output +48 VDC

| Pin No. | Description          |
|---------|----------------------|
| Α       | N.C. (Not connected) |
| B, C    | +48 VDC (DC Power+)  |
| D, E    | GND (DC Power-)      |

[Front view]