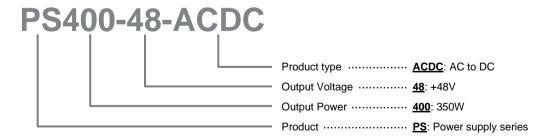

# **HOW TO ORDER OUTDOOR POWER SUPPLY**

Copyright XMW Inc. Version 1.1 350W AC to DC Power Supply. PS400-48-ACDC