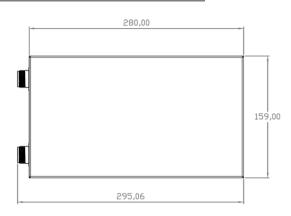

#### **Mechanical Specifications**

Input Interface (3-pin) MS3102A-14S-1P Output Interface (5-pin) MS3102A-14S-5P

**Dimension** 280(L) x 159(W) x 100(H) mm

Weight 3.5kg Color White Cooling No fan

# **OUTLINE DRAWING**