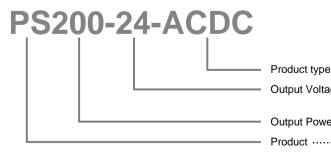

## HOW TO ORDER OUTDOOR POWER SUPPLY

| Product type   | ACDC: AC to DC                  |
|----------------|---------------------------------|
| Output Voltage | <u><b>24</b></u> : +24V         |
|                | <u>48</u> : +48V                |
| Output Power   | <u><b>200</b></u> : 200W        |
| Product        | <b>PS</b> : Power supply series |