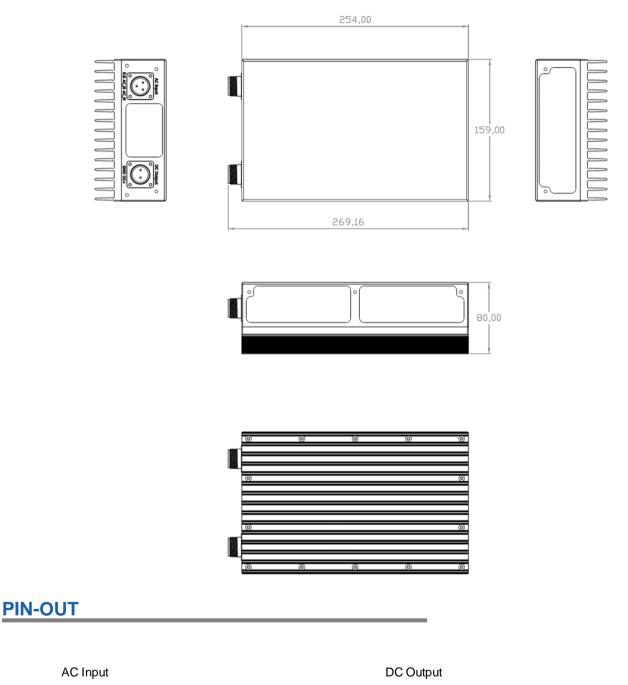

## **OUTLINE DRAWING**

#### **Mechanical Specifications**

| Input Interface (3-pin)  | MS3102A-14S-1P             |
|--------------------------|----------------------------|
| Output Interface (2-pin) | MS3102A-14S-9P             |
| Dimension                | 254(L) x 159(W) x 80(H) mm |
| Weight                   | 3.0kg                      |
| Color                    | White                      |
| Cooling                  | No fan                     |