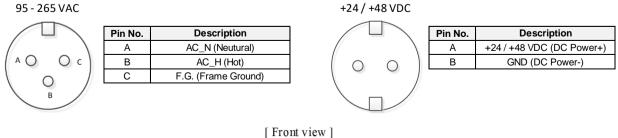

x 159(W) x 80(H) mm |
| Weight                   | 3.0kg                      |
| Color                    | White                      |
| Cooling                  | No fan                     |

#### **Applications**

- 1. Used to provide DC power for BUC
- 2. Environmentally sealed and moisture resistant

#### **Environmental Specifications**

Operating temperature

-30 to +50 °C

## HOW TO ORDER OUTDOOR POWER SUPPLY



| Product type   | ACDC: AC to DC                  |
|----------------|---------------------------------|
| Output Voltage | <u><b>24</b></u> : +24V         |
|                | <u>48</u> : +48V                |
| Output Power   | <u><b>200</b></u> : 200W        |
| Product        | <b>PS</b> : Power supply series |



## OUTDOOR POWER SUPPLY

## **OUTLINE DRAWING**