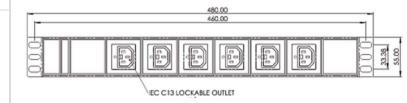

# **Specification**

Power Outlets: 8 x Locking IEC C13 Sockets

Supply Inlet: IEC C20 Plug
Control Option: Switched Neon

Protection: No Monitored: No Length: 460.5mm

Length (inc Brackets) 480.5mm Lead Length: 3Mtr