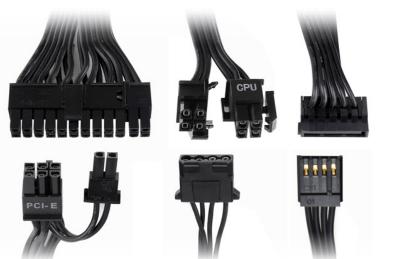

#### Flat & Low Profile Cable

All new low-profile flat cables that not only increased the airflow and made chassis thermal performance improved, but also allow for effortless cable routing.