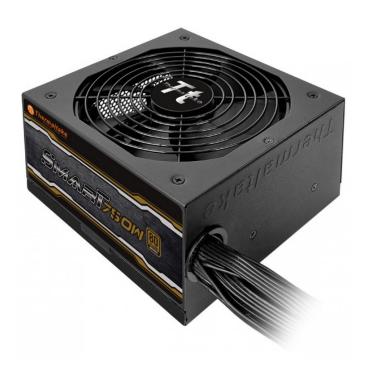

## FUENTE DE PODER THERMALTAKE SMART 750W SP-750PCBUS

No. Ref. (SKU): SP-750PCBUS Modelo: SMART STANDARD 750W P/N: SP-750PCBUS Potencia: 750w Tamaño: 86mm x 150mm x 160mm Certificación: 80 Plus

## 750 Watt Bronze Power Supply: Most valuable power usage for daily use

Thermaltake introduces the newest in the essence of mainstream systems - the SMART Series Standard PSU, a performance series of power supply units (PSU) that incorporated various PSU high-tech components, leading technology and Eco-friendly credentials, ranged between 550 to 750W that will accommodate any mainstream build under any circumstance. It is ideal for users to build a home or office system for 24/7 fundamental and stable demands.