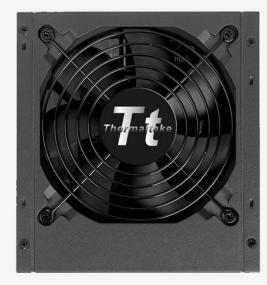

## FUENTE DE PODER THERMALTAKE SMART 750W SP-750PCBUS

No. Ref. (SKU): SP-750PCBUS Modelo: SMART STANDARD 750W P/N: SP-750PCBUS Potencia: 750w Tamaño: 86mm x 150mm x 160mm Certificación: 80 Plus

## 750 Watt Bronze Power Supply: Most valuable power usage for daily use

Thermaltake introduces the newest in the essence of mainstream systems - the SMART Series Standard PSU, a performance series of power supply units (PSU) that incorporated various PSU high-tech components, leading technology and Eco-friendly credentials, ranged between 550 to 750W that will accommodate any mainstream build under any circumstance. It is ideal for users to build a home or office system for 24/7 fundamental and stable demands.