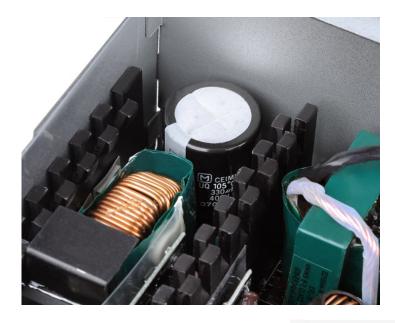

# Top Quality Japanese made Capacitor

High quality of Japanese made capacitor produces supreme performance with low impedance characteristics. The stable operation works for longer time with excellent reliability to enhance the power supply performance.