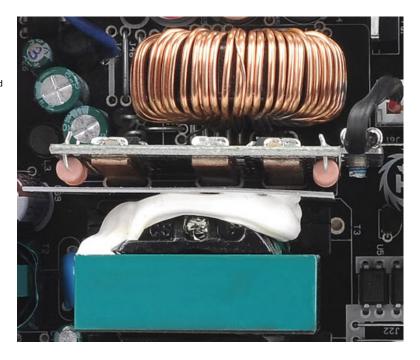

# Top Quality Japanese made Capacitor

High quality of Japanese made capacitor produces supreme performance with low impedance characteristics. The stable operation works for longer time with excellent reliability to enhance the power supply performance.