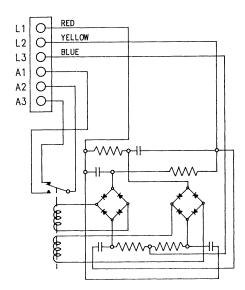

## CONTACTOR CONFIGURATION

Notes:

| PRODUCT SPECIFICATIONS                                                                                                              |                                          |
|-------------------------------------------------------------------------------------------------------------------------------------|------------------------------------------|
| Construction                                                                                                                        | Gasket Sealed, Vented                    |
| Pick-Up Phase Sequence, L1, L2, L3; Balanced Phase Voltages, 80-95 volts L to N.                                                    |                                          |
| Pick-Up Phase Sequence, L1, L3, L2; Not possible at any voltage.                                                                    |                                          |
| Pick-Up One or More Open Phases; L to N voltage on remaining phase(s) in excess of 250 volts.                                       |                                          |
| Drop-Out Simultaneous Phase; Decrease in voltage; before L to N voltage reaches 50 volts.                                           |                                          |
| Drop-Out Voltage on 2 Phases remaining normal. Other phase voltage decreasing; before L to N voltage on this phase reaches 5 volts. |                                          |
| Nominal Rating                                                                                                                      | 208V, 400 Hz AC                          |
| Weight Maximum                                                                                                                      | 1 Lb.                                    |
| Stamped                                                                                                                             | "Danger High Voltage" on Terminal Covers |