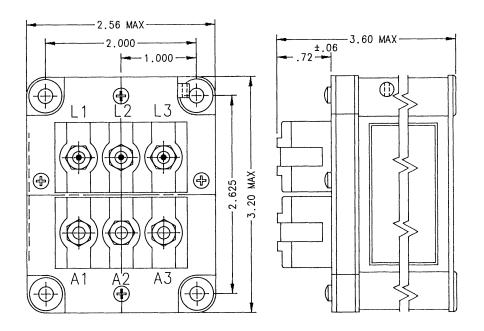

## CONTACTOR CONFIGURATION

Notes:

| PRODUCT SPECIFICATIONS                                                                                                              |                                          |
|-------------------------------------------------------------------------------------------------------------------------------------|------------------------------------------|
| Construction                                                                                                                        | Gasket Sealed, Vented                    |
| Pick-Up Phase Sequence, L1, L2, L3; Balanced Phase Voltages, 80-95 volts L to N.                                                    |                                          |
| Pick-Up Phase Sequence, L1, L3, L2; Not possible at any voltage.                                                                    |                                          |
| Pick-Up One or More Open Phases; L to N voltage on remaining phase(s) in excess of 250 volts.                                       |                                          |
| Drop-Out Simultaneous Phase; Decrease in voltage; before L to N voltage reaches 50 volts.                                           |                                          |
| Drop-Out Voltage on 2 Phases remaining normal. Other phase voltage decreasing; before L to N voltage on this phase reaches 5 volts. |                                          |
| Nominal Rating                                                                                                                      | 208V, 400 Hz AC                          |
| Weight Maximum                                                                                                                      | 1 Lb.                                    |
| Stamped                                                                                                                             | "Danger High Voltage" on Terminal Covers |