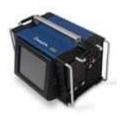

## M200 Series Power Supply

Part No.

SWS-M200-17-G

## **Part Description**

Swagelok Welding System, M200 Power Supply, 230 V (ac), Continental Europe, Korea, CEE 7/7, German Manual