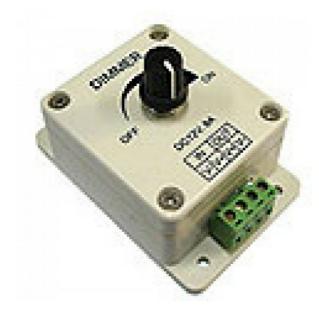

### 24 Volt DC Single Color LED Dimmer

Part Number: LDK-8A-24V

Overview Accessories

Write a Review

# Overview

Our LDK-8A-24V is a 24VDC single color LED dimmer. It has a maximum load of 8 amps and has a screw terminal connect for power in and out connections. This universal single color LED dimmer can dim any 12 VDC LED product from  $0\%\mbox{-}100\%$ using Pulse Width Modulation (PWM) circuit knob control. Price is per unit.