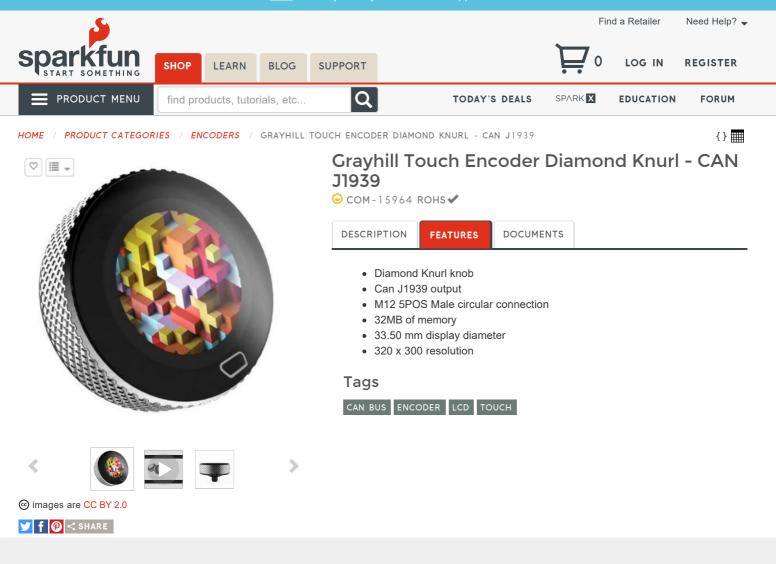

Ve are still shipping! When you place an order, we will ship as quickly as possible. We are actively monitoring the COVID-19 situation; please see all updates 🗙 here. Thank you for your continued support.



Grayhill Touch Encoder Diamond Knurl - CAN J1939 Product Help and Resources





# STAY IN TOUCH WITH US

| Email address | SUBMIT                                             |
|---------------|----------------------------------------------------|
| ۷             | Neekly product releases, special offers, and more. |
|               |                                                    |
|               |                                                    |
| <b>O</b>      |                                                    |
| f             |                                                    |
| ¥             |                                                    |
|               |                                                    |

## **ABOUT SPARKFUN**

Read Our Story Press & Media