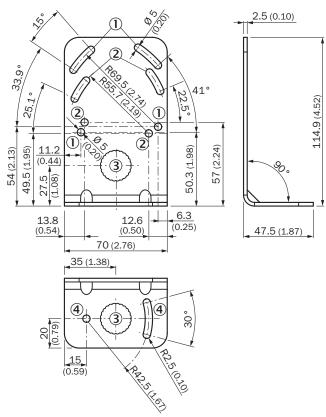

#### Dimensional drawing (Dimensions in mm (inch))

- ① Fixing hole for Dx50 distance sensors
- ② Fixing hole for Dx35 distance sensors
- ③ Fixing hole for universal bar clamp mounting (rod fixing)
- 4 Bracket fixing hole