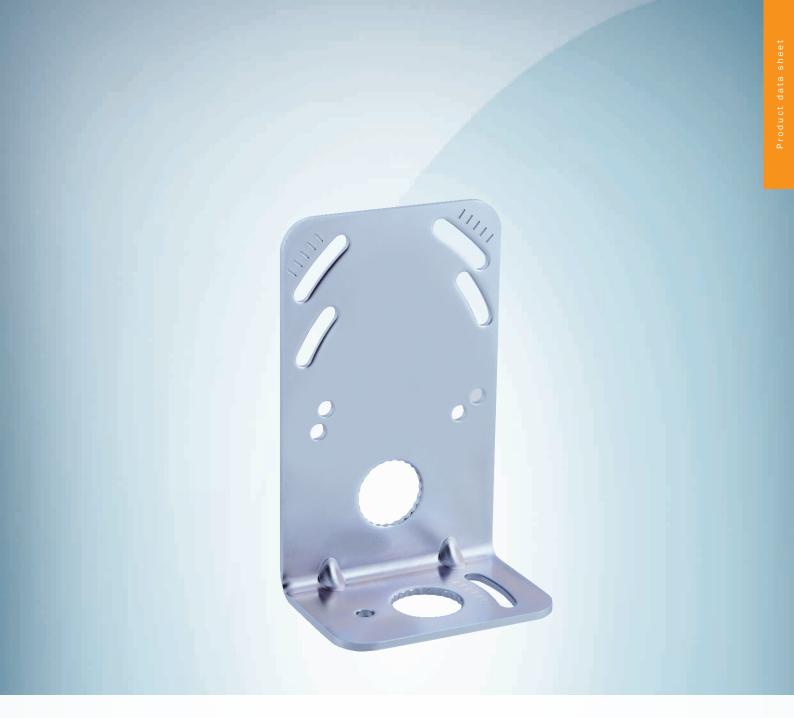

#### Technical specifications

| Accessory group  | Mounting brackets and plates              |
|------------------|-------------------------------------------|
| Accessory family | Mounting brackets                         |
| Material         | Steel, zinc coated                        |
| Items supplied   | Mounting hardware for the sensor included |
| Description      | Mounting bracket, steel, zinc coated      |