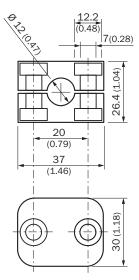

|
| Items supplied  | 2 screws M6 x 30, 2 spring discs                              |
| Description     | Bar clamp for bar diameter of 12 mm (fixing the mounting rod) |

#### Classifications

| ECLASS 5.0     | 27279202 |
|----------------|----------|
| ECLASS 5.1.4   | 27279202 |
| ECLASS 6.0     | 27279202 |
| ECLASS 6.2     | 27279202 |
| ECLASS 7.0     | 27279202 |
| ECLASS 8.0     | 27279202 |
| ECLASS 8.1     | 27279202 |
| ECLASS 9.0     | 27273701 |
| ECLASS 10.0    | 27273701 |
| ECLASS 11.0    | 27273701 |
| ECLASS 12.0    | 27273701 |
| ETIM 5.0       | EC002024 |
| ETIM 6.0       | EC002024 |
| ETIM 7.0       | EC002024 |
| ETIM 8.0       | EC002024 |
| UNSPSC 16.0901 | 32131023 |

## Dimensional drawing (Dimensions in mm (inch))



## SICK AT A GLANCE

SICK is one of the leading manufacturers of intelligent sensors and sensor solutions for industrial applications. A unique range of products and services creates the perfect basis for controlling processes securely and efficiently, protecting individuals from accidents and preventing damage to the environment.

We have extensive experience in a wide range of industries and understand their processes and requirements. With intelligent sensors, we can deliver exactly what our customers need. In application centers in Europe, Asia and North America, system solutions are tested and optimized in accordance with customer specifications. All this makes us a reliable supplier and development partner.

Comprehensive services complete our offering: SICK LifeTime Services provi