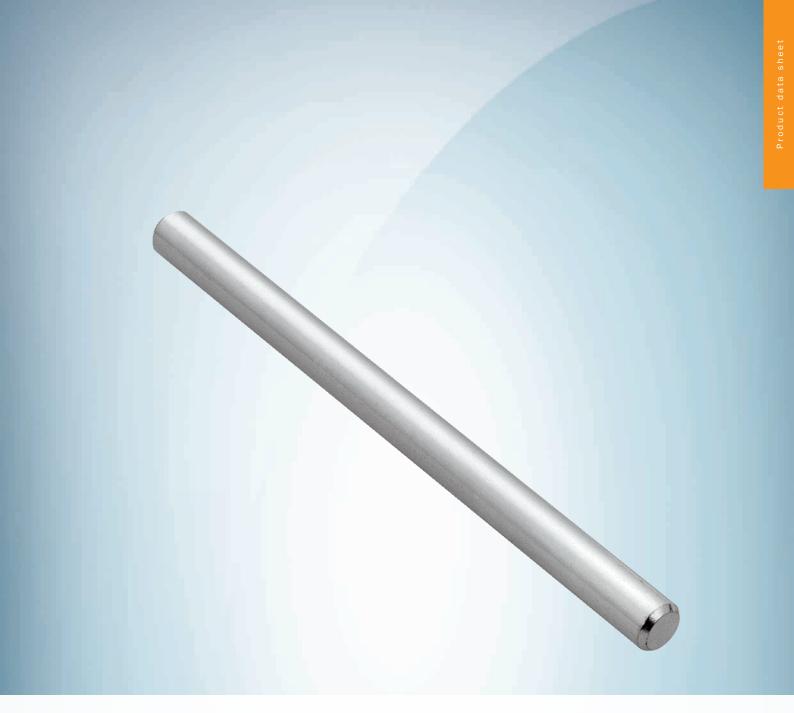

### **Technical specifications**

| Accessory group | Universal bar clamp systems           |
|-----------------|---------------------------------------|
| Material        | Steel, zinc coated                    |
| Items supplied  | Without mounting hardware             |
| Description     | Mounting bar, straight, 200 mm, steel |