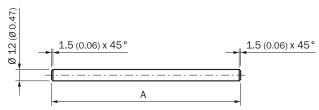

## Dimensional drawing (Dimensions in mm (inch))

- ① BEF-MS12G-(N)A: A = 200 mm ② BEF-MS12G-(N)B: A = 300 mm