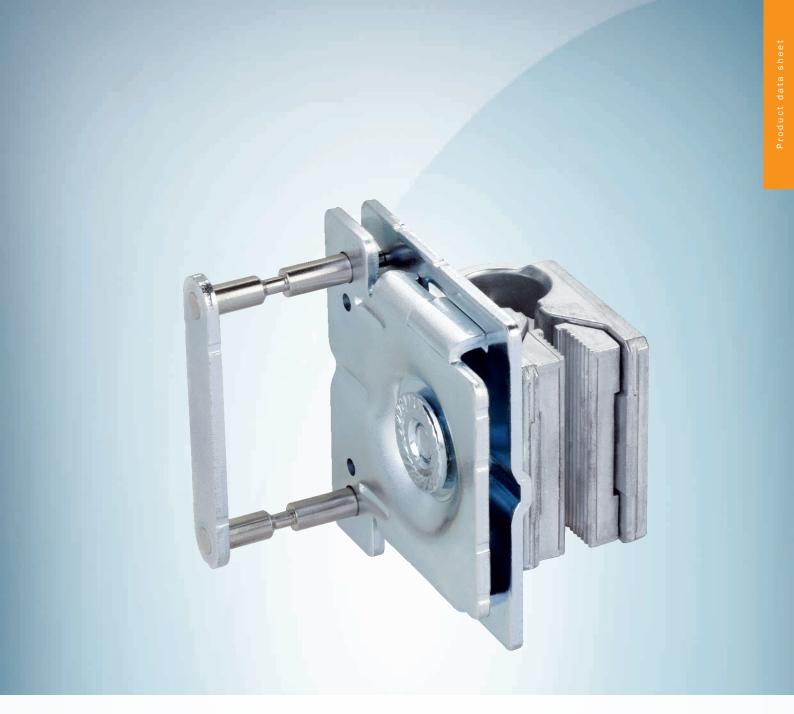

### Technical specifications

| Accessory group | Universal bar clamp systems                         |
|-----------------|-----------------------------------------------------|
| Suitable for    | G10 and reflector P250                              |
| Material        | Die-cast zinc, steel, zinc coated                   |
| Items supplied  | Incl. slot-in sheet clamp                           |
| Description     | Q-Lock, bar clamp system for G10 and reflector P250 |