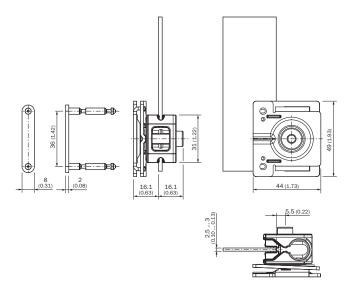

rial        | Die-cast zinc, steel, zinc coated                   |
| Items supplied  | Incl. slot-in sheet clamp                           |
| Description     | Q-Lock, bar clamp system for G10 and reflector P250 |

#### Classifications

| ECLASS 5.0     | 27279202 |
|----------------|----------|
| ECLASS 5.1.4   | 27279202 |
| ECLASS 6.0     | 27279202 |
| ECLASS 6.2     | 27279202 |
| ECLASS 7.0     | 27279202 |
| ECLASS 8.0     | 27279202 |
| ECLASS 8.1     | 27279202 |
| ECLASS 9.0     | 27273701 |
| ECLASS 10.0    | 27273701 |
| ECLASS 11.0    | 27273701 |
| ECLASS 12.0    | 27273701 |
| ETIM 5.0       | EC002024 |
| ETIM 6.0       | EC002024 |
| ETIM 7.0       | EC002024 |
| ETIM 8.0       | EC002024 |
| UNSPSC 16.0901 | 32131023 |

## Dimensional drawing (Dimensions in mm (inch))



## SICK AT A GLANCE

SICK is one of the leading manufacturers of intelligent sensors and sensor solutions for industrial applications. A unique range of products and services creates the perfect basis for controlling processes securely and efficiently, protecting individuals from accidents and preventing damage to the environment.

We have extensive experience in a wide range of industries and understand their processes and requirements. With intelligent sensors, we can deliver exactly what our customers need. In application centers in Europe, Asia and North America, system solutions are tested and optimized in accordance with customer specifications. All this makes us a reliable supplier and development partner.

Comprehensive services complete our offering: SICK LifeTime Services provi