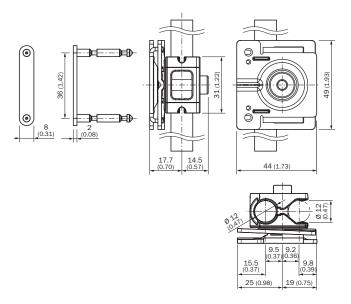

able for    | G10 and reflector P250                              |
| Material        | Die-cast zinc, steel, zinc coated                   |
| Description     | Q-Lock, bar clamp system for G10 and reflector P250 |

#### Classifications

| ECLASS 5.0     | 27279202 |
|----------------|----------|
| ECLASS 5.1.4   | 27279202 |
| ECLASS 6.0     | 27279202 |
| ECLASS 6.2     | 27279202 |
| ECLASS 7.0     | 27279202 |
| ECLASS 8.0     | 27279202 |
| ECLASS 8.1     | 27279202 |
| ECLASS 9.0     | 27273701 |
| ECLASS 10.0    | 27273701 |
| ECLASS 11.0    | 27273701 |
| ECLASS 12.0    | 27273701 |
| ETIM 5.0       | EC002024 |
| ETIM 6.0       | EC002024 |
| ETIM 7.0       | EC002024 |
| ETIM 8.0       | EC002024 |
| UNSPSC 16.0901 | 32131023 |

## Dimensional drawing (Dimensions in mm (inch))



# SICK AT A GLANCE

SICK is one of the leading manufacturers of intelligent sensors and sensor solutions for industrial applications. A unique range of products and services creates the perfect basis for controlling processes securely and efficiently, protecting individuals from accidents and preventing damage to the environment.

We have extensive experience in a wide range of industries and understand their processes and requirements. With intelligent sensors, we can deliver exactly what our customers need. In application centers in Europe, Asia and North America, system solutions are tested and optimized in accordance with customer specifications. All this makes us a reliable supplier and development partner.

Comprehensive services complete our offering: SICK LifeTime Services provid