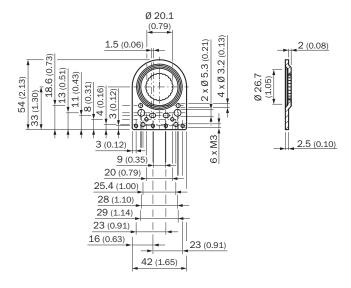

|
| Usable for      | W100 W150 W4S W4F W8 W9-3 W8G W8 Laser W8 Inox G6 W100 Laser W100-2 W10 G6 Inox RAY10 W4SLG-3 W9 GR18 MultiPulse Reflex Array MultiLine LUT3 KT5 KT8 KT10 CS8 |

#### Classifications

| ECLASS 5.0   | 27279202 |
|--------------|----------|
| ECLASS 5.1.4 | 27279202 |
| ECLASS 6.0   | 27279202 |
| ECLASS 6.2   | 27279202 |
| ECLASS 7.0   | 27279202 |
| ECLASS 8.0   | 27279202 |
| ECLASS 8.1   | 27279202 |
| ECLASS 9.0   | 27273701 |

| ECLASS 10.0    | 27273701 |
|----------------|----------|
| ECLASS 11.0    | 27273701 |
| ECLASS 12.0    | 27273701 |
| ETIM 5.0       | EC002024 |
| ETIM 6.0       | EC002024 |
| ETIM 7.0       | EC002024 |
| ETIM 8.0       | EC002024 |
| UNSPSC 16.0901 | 32131023 |

## Dimensional drawing (Dimensions in mm (inch))



# SICK AT A GLANCE

SICK is one of the leading manufacturers of intelligent sensors and sensor solutions for industrial applications. A unique range of products and services creates the perfect basis for controlling processes securely and efficiently, protecting individuals from accidents and preventing damage to the environment.

We have extensive experience in a wide range of industries and understand their processes and requirements. With intelligent sensors, we can deliver exactly what our customers need. In application centers in Europe, Asia and North America, system solutions are tested and optimized in accordance with customer specifications. All this makes us a reliable supplier and development partner.

Comprehensive services complete our offering: SICK LifeTime Services provid