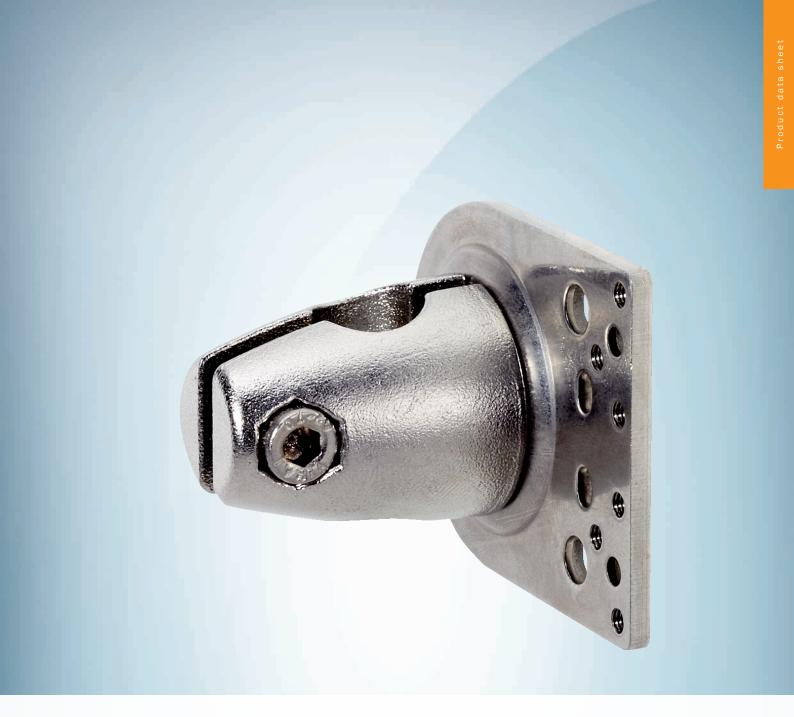

## Technical specifications

| Accessory group | Universal bar clamp systems                                                                                                                                   |
|-----------------|---------------------------------------------------------------------------------------------------------------------------------------------------------------|
| Material        | Zinc plated steel (sheet), Zinc die cast (clamping bracket)                                                                                                   |
| Items supplied  | Universal clamp (5322626), mounting hardware                                                                                                                  |
| Description     | Plate N08 for universal clamp bracket                                                                                                                         |
| Usable for      | W100 W150 W4S W4F W8 W9-3 W8G W8 Laser W8 Inox G6 W100 Laser W100-2 W10 G6 Inox RAY10 W4SLG-3 W9 GR18 MultiPulse Reflex Array MultiLine LUT3 KT5 KT8 KT10 CS8 |