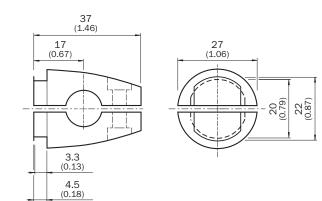

|
| Usable for      | MH15<br>MH15V<br>V180-2<br>V18V<br>W15<br>GR18<br>V18<br>V18 Laser<br>V12-2<br>SimpleSense<br>SureSense<br>M18 round sensors |

#### Classifications

| ECLASS 5.0     | 27279202 |
|----------------|----------|
| ECLASS 5.1.4   | 27279202 |
| ECLASS 6.0     | 27279202 |
| ECLASS 6.2     | 27279202 |
| ECLASS 7.0     | 27279202 |
| ECLASS 8.0     | 27279202 |
| ECLASS 8.1     | 27279202 |
| ECLASS 9.0     | 27273701 |
| ECLASS 10.0    | 27273701 |
| ECLASS 11.0    | 27273701 |
| ECLASS 12.0    | 27273701 |
| ETIM 5.0       | EC002024 |
| ETIM 6.0       | EC002024 |
| ETIM 7.0       | EC002024 |
| ETIM 8.0       | EC002024 |
| UNSPSC 16.0901 | 32131023 |

#### Dimensional drawing (Dimensions in mm (inch))





**BEF-KHS-KH3** 





# SICK AT A GLANCE

SICK is one of the leading manufacturers of intelligent sensors and sensor solutions for industrial applications. A unique range of products and services creates the perfect basis for controlling processes securely and efficiently, protecting individuals from accidents and preventing damage to the environment.

We have extensive experience in a wide range of industries and understand their processes and requirements. With intelligent sensors, we can deliver exactly what our customers need. In application centers in Europe, Asia and North America, system solutions are tested and optimized in accordance with customer specifications. All this makes us a reliable supplier and development partner.

Comprehensive services complete our offering: SICK