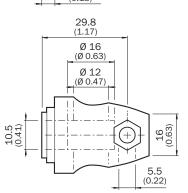

|
| Usable for      | MH15<br>MH15V<br>V180-2<br>V18V<br>W15<br>GR18<br>V18<br>V18 Laser<br>V12-2<br>SimpleSense<br>SureSense<br>M18 round sensors |

#### Classifications

| ECLASS 5.0     | 27279202 |
|----------------|----------|
| ECLASS 5.1.4   | 27279202 |
| ECLASS 6.0     | 27279202 |
| ECLASS 6.2     | 27279202 |
| ECLASS 7.0     | 27279202 |
| ECLASS 8.0     | 27279202 |
| ECLASS 8.1     | 27279202 |
| ECLASS 9.0     | 27273701 |
| ECLASS 10.0    | 27273701 |
| ECLASS 11.0    | 27273701 |
| ECLASS 12.0    | 27273701 |
| ETIM 5.0       | EC002024 |
| ETIM 6.0       | EC002024 |
| ETIM 7.0       | EC002024 |
| ETIM 8.0       | EC002024 |
| UNSPSC 16.0901 | 32131023 |

#### Dimensional drawing (Dimensions in mm (inch))





**BEF-KHS-KH3** 





# SICK AT A GLANCE

SICK is one of the leading manufacturers of intelligent sensors and sensor solutions for industrial applications. A unique range of products and services creates the perfect basis for controlling processes securely and efficiently, protecting individuals from accidents and preventing damage to the environment.

We have extensive experience in a wide range of industries and understand their processes and requirements. With intelligent sensors, we can deliver exactly what our customers need. In application centers in Europe, Asia and North America, system solutions are tested and optimized in accordance with customer specifications. All this makes us a reliable supplier and development partner.

Comprehensive services complete our offering: SICK Li