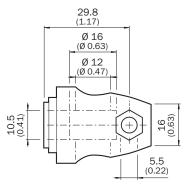

|
| Usable for      | MH15<br>MH15V<br>V180-2<br>V18V<br>W15<br>GR18<br>V18<br>V18 Laser<br>V18 Laser<br>V12-2<br>SimpleSense<br>SureSense<br>M18 round sensors |

#### Classifications

| ECLASS 5.0     | 27279202 |
|----------------|----------|
| ECLASS 5.1.4   | 27279202 |
| ECLASS 6.0     | 27279202 |
| ECLASS 6.2     | 27279202 |
| ECLASS 7.0     | 27279202 |
| ECLASS 8.0     | 27279202 |
| ECLASS 8.1     | 27279202 |
| ECLASS 9.0     | 27273701 |
| ECLASS 10.0    | 27273701 |
| ECLASS 11.0    | 27273701 |
| ECLASS 12.0    | 27273701 |
| ETIM 5.0       | EC002024 |
| ETIM 6.0       | EC002024 |
| ETIM 7.0       | EC002024 |
| ETIM 8.0       | EC002024 |
| UNSPSC 16.0901 | 32131023 |

#### Dimensional drawing (Dimensions in mm (inch))





**BEF-KHS-KH3** 





# SICK AT A GLANCE

SICK is one of the leading manufacturers of intelligent sensors and sensor solutions for industrial applications. A unique range of products and services creates the perfect basis for controlling processes securely and efficiently, protecting individuals from accidents and preventing damage to the environment.

We have extensive experience in a wide range of industries and understand their processes and requirements. With intelligent sensors, we can deliver exactly what our customers need. In application centers in Europe, Asia and North America, system solutions are tested and optimized in accordance with customer specifications. All this makes us a reliable supplier and development partner.

Comprehensive services complete our offering: SICK Li