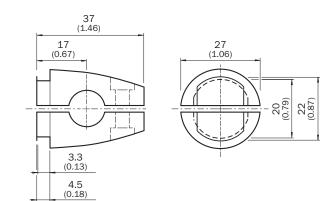

|
| Usable for      | MH15<br>MH15V<br>V180-2<br>V18V<br>W15<br>GR18<br>V18<br>V18 Laser<br>V18 Laser<br>V12-2<br>SimpleSense<br>SureSense<br>M18 round sensors |

#### Classifications

| ECLASS 5.0     | 27279202 |
|----------------|----------|
| ECLASS 5.1.4   | 27279202 |
| ECLASS 6.0     | 27279202 |
| ECLASS 6.2     | 27279202 |
| ECLASS 7.0     | 27279202 |
| ECLASS 8.0     | 27279202 |
| ECLASS 8.1     | 27279202 |
| ECLASS 9.0     | 27273701 |
| ECLASS 10.0    | 27273701 |
| ECLASS 11.0    | 27273701 |
| ECLASS 12.0    | 27273701 |
| ETIM 5.0       | EC002024 |
| ETIM 6.0       | EC002024 |
| ETIM 7.0       | EC002024 |
| ETIM 8.0       | EC002024 |
| UNSPSC 16.0901 | 32131023 |

#### Dimensional drawing (Dimensions in mm (inch))





**BEF-KHS-KH3** 





# SICK AT A GLANCE

SICK is one of the leading manufacturers of intelligent sensors and sensor solutions for industrial applications. A unique range of products and services creates the perfect basis for controlling processes securely and efficiently, protecting individuals from accidents and preventing damage to the environment.

We have extensive experience in a wide range of industries and understand their processes and requirements. With intelligent sensors, we can deliver exactly what our customers need. In application centers in Europe, Asia and North America, system solutions are tested and optimized in accordance with customer specifications. All this makes us a reliable supplier and development partner.

Comprehensive services complete our offering: SICK