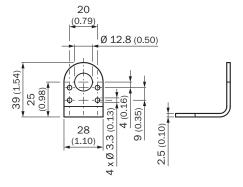

re                   |
| Description     | Plate N05N for universal clamp bracket, M12                    |
| Usable for      | IMA IMF M12 round sensors UC4 V12-2 MultiV MultiLine W4-3      |

#### Classifications

| ECLASS 5.0     | 27279202 |
|----------------|----------|
| ECLASS 5.1.4   | 27279202 |
| ECLASS 6.0     | 27279202 |
| ECLASS 6.2     | 27279202 |
| ECLASS 7.0     | 27279202 |
| ECLASS 8.0     | 27279202 |
| ECLASS 8.1     | 27279202 |
| ECLASS 9.0     | 27273701 |
| ECLASS 10.0    | 27273701 |
| ECLASS 11.0    | 27273701 |
| ECLASS 12.0    | 27273701 |
| ETIM 5.0       | EC002024 |
| ETIM 6.0       | EC002024 |
| ETIM 7.0       | EC002024 |
| ETIM 8.0       | EC002024 |
| UNSPSC 16.0901 | 32131023 |

### Dimensional drawing (Dimensions in mm (inch))



#### BEF-KHS-KH3





## SICK AT A GLANCE

SICK is one of the leading manufacturers of intelligent sensors and sensor solutions for industrial applications. A unique range of products and services creates the perfect basis for controlling processes securely and efficiently, protecting individuals from accidents and preventing damage to the environment.

We have extensive experience in a wide range of industries and understand their processes and requirements. With intelligent sensors, we can deliver exactly what our customers need. In application centers in Europe, Asia and North America, system solutions are tested and optimized in accordance with customer specifications. All this makes us a reliable supplier and development partner.

Comprehensive services complete our offering: SICK LifeTime Services provi