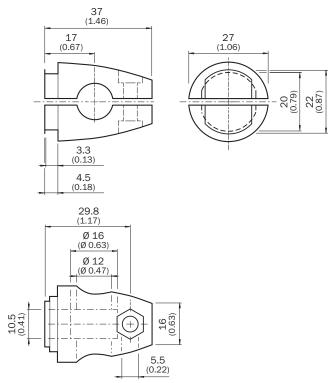

2627), mounting hardware                   |
| Description     | Plate N05N for universal clamp bracket, M12                    |
| Usable for      | IMA IMF M12 round sensors UC4 V12-2 MultiV MultiLine W4-3      |

#### Classifications

| ECLASS 5.0     | 27279202 |
|----------------|----------|
| ECLASS 5.1.4   | 27279202 |
| ECLASS 6.0     | 27279202 |
| ECLASS 6.2     | 27279202 |
| ECLASS 7.0     | 27279202 |
| ECLASS 8.0     | 27279202 |
| ECLASS 8.1     | 27279202 |
| ECLASS 9.0     | 27273701 |
| ECLASS 10.0    | 27273701 |
| ECLASS 11.0    | 27273701 |
| ECLASS 12.0    | 27273701 |
| ETIM 5.0       | EC002024 |
| ETIM 6.0       | EC002024 |
| ETIM 7.0       | EC002024 |
| ETIM 8.0       | EC002024 |
| UNSPSC 16.0901 | 32131023 |

### Dimensional drawing (Dimensions in mm (inch))



#### BEF-KHS-KH3





## SICK AT A GLANCE

SICK is one of the leading manufacturers of intelligent sensors and sensor solutions for industrial applications. A unique range of products and services creates the perfect basis for controlling processes securely and efficiently, protecting individuals from accidents and preventing damage to the environment.

We have extensive experience in a wide range of industries and understand their processes and requirements. With intelligent sensors, we can deliver exactly what our customers need. In application centers in Europe, Asia and North America, system solutions are tested and optimized in accordance with customer specifications. All this makes us a reliable supplier and development partner.

Comprehensive services complete our offering: SICK L