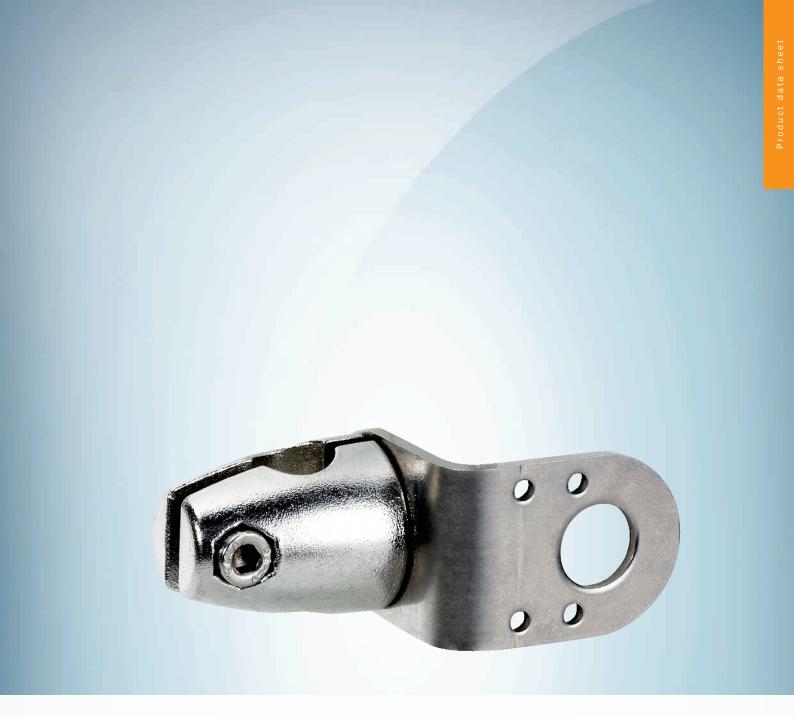

BEF-KHS-N05N

## Ordering information

| Туре         | Part no. |
|--------------|----------|
| BEF-KHS-N05N | 2051621  |

Included in delivery: BEF-KHS-KH3N (1)

Other models and accessories → www.sick.com/

### Technical specifications

| Accessory group | Universal bar clamp systems                                    |
|-----------------|----------------------------------------------------------------|
| Material        | Stainless steel 1.4571 (sheet), Stainless steel 1.4408 (clamp) |
| Items supplied  | Universal clamp (5322627), mounting hardware                   |
| Description     | Plate N05N for universal clamp bracket, M12                    |
| Usable for      | IMA IMF M12 round sensors UC4 V12-2 MultiV MultiLine W4-3      |