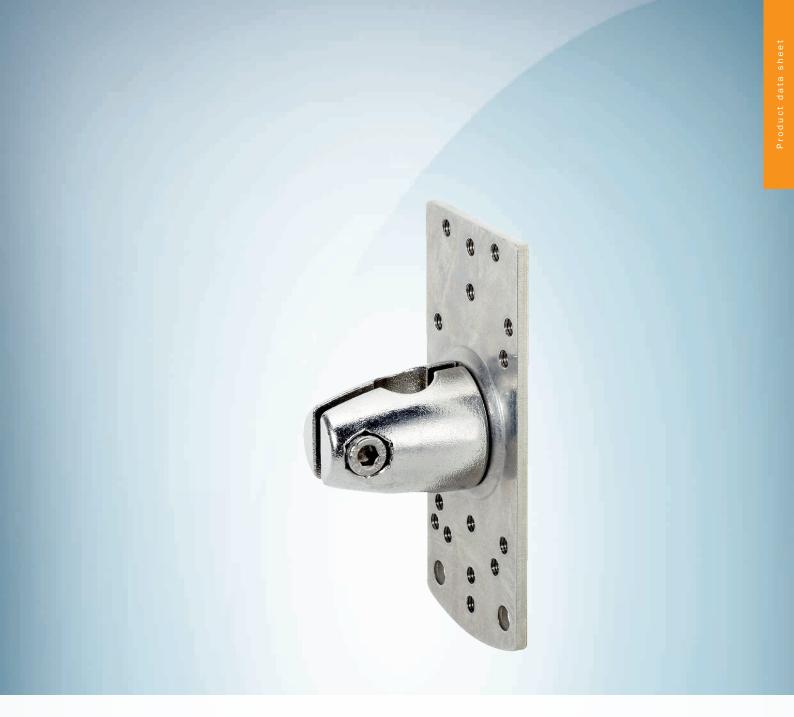

BEF-KHS-NO3N

## Technical specifications

| Accessory group | Universal bar clamp systems                                                                                                                    |
|-----------------|------------------------------------------------------------------------------------------------------------------------------------------------|
| Material        | Stainless steel 1.4571 (sheet), Stainless steel 1.4408 (clamp)                                                                                 |
| Items supplied  | Universal clamp (5322627), mounting hardware                                                                                                   |
| Description     | Plate NO3N for universal clamp bracket                                                                                                         |
| Usable for      | UC12 W14-2 W18-2 W18-3 W11-2 W12-3 W12-2 Laser W12G W12 Teflon W16 W24-2 Ex PowerProx W11G-2 TranspaTect W18-3 Ex W24-2 PL50A PL80A PL40A P250 |