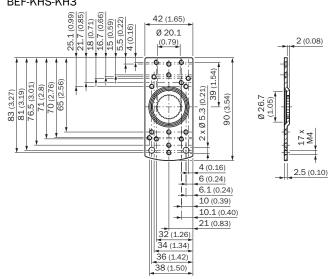

|
| Usable for      | UC12 W14-2 W18-2 W18-3 W11-2 W12-3 W12-2 Laser W12G W12 Teflon W16 W24-2 Ex PowerProx W11G-2 TranspaTect W18-3 Ex W24-2 PL50A PL80A PL40A P250 |

### Classifications

| ECLASS 5.0   | 27279202 |
|--------------|----------|
| ECLASS 5.1.4 | 27279202 |
| ECLASS 6.0   | 27279202 |
| ECLASS 6.2   | 27279202 |
| ECLASS 7.0   | 27279202 |
| ECLASS 8.0   | 27279202 |
| ECLASS 8.1   | 27279202 |
| ECLASS 9.0   | 27273701 |
| ECLASS 10.0  | 27273701 |
| ECLASS 11.0  | 27273701 |

| ECLASS 12.0    | 27273701 |
|----------------|----------|
| ETIM 5.0       | EC002024 |
| ETIM 6.0       | EC002024 |
| ETIM 7.0       | EC002024 |
| ETIM 8.0       | EC002024 |
| UNSPSC 16.0901 | 32131023 |

### Dimensional drawing (Dimensions in mm (inch))



#### BEF-KHS-KH3



## SICK AT A GLANCE

SICK is one of the leading manufacturers of intelligent sensors and sensor solutions for industrial applications. A unique range of products and services creates the perfect basis for controlling processes securely and efficiently, protecting individuals from accidents and preventing damage to the environment.

We have extensive experience in a wide range of industries and understand their processes and requirements. With intelligent sensors, we can deliver exactly what our customers need. In application centers in Europe, Asia and North America, system solutions are tested and optimized in accordance with customer specifications. All this makes us a reliable supplier and development partner.

Comprehensive services complete our offering: SICK LifeTime Services provi