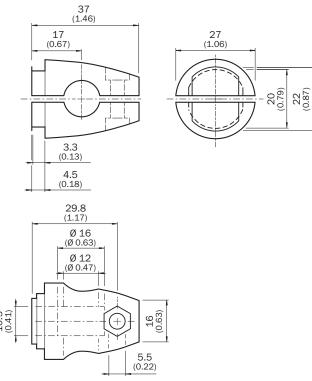

|
| Usable for      | UC12 W14-2 W18-2 W18-3 W11-2 W12-3 W12-2 Laser W12G W12 Teflon W16 W24-2 Ex PowerProx W11G-2 TranspaTect W18-3 Ex W24-2 PL50A PL80A PL40A P250 |

### Classifications

| ECLASS 5.0   | 27279202 |
|--------------|----------|
| ECLASS 5.1.4 | 27279202 |
| ECLASS 6.0   | 27279202 |
| ECLASS 6.2   | 27279202 |
| ECLASS 7.0   | 27279202 |
| ECLASS 8.0   | 27279202 |
| ECLASS 8.1   | 27279202 |
| ECLASS 9.0   | 27273701 |
| ECLASS 10.0  | 27273701 |
| ECLASS 11.0  | 27273701 |

| ECLASS 12.0    | 27273701 |
|----------------|----------|
| ETIM 5.0       | EC002024 |
| ETIM 6.0       | EC002024 |
| ETIM 7.0       | EC002024 |
| ETIM 8.0       | EC002024 |
| UNSPSC 16.0901 | 32131023 |

### Dimensional drawing (Dimensions in mm (inch))



#### BEF-KHS-KH3



## SICK AT A GLANCE

SICK is one of the leading manufacturers of intelligent sensors and sensor solutions for industrial applications. A unique range of products and services creates the perfect basis for controlling processes securely and efficiently, protecting individuals from accidents and preventing damage to the environment.

We have extensive experience in a wide range of industries and understand their processes and requirements. With intelligent sensors, we can deliver exactly what our customers need. In application centers in Europe, Asia and North America, system solutions are tested and optimized in accordance with customer specifications. All this makes us a reliable supplier and development partner.

Comprehensive services complete our offering: SICK Lif