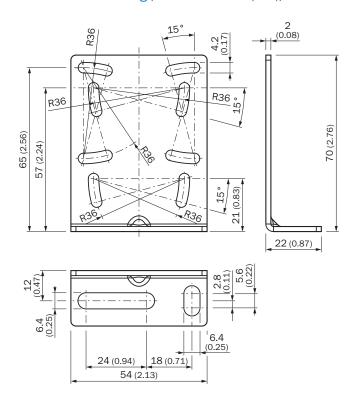

nc coated                                         |
| Items supplied   | Mounting hardware included                                 |
| Description      | Mounting bracket for wall and floor mounting for G10 AC/DC |

#### Classifications

| ECLASS 5.0     | 27279202 |
|----------------|----------|
| ECLASS 5.1.4   | 27279202 |
| ECLASS 6.0     | 27279202 |
| ECLASS 6.2     | 27279202 |
| ECLASS 7.0     | 27279202 |
| ECLASS 8.0     | 27279202 |
| ECLASS 8.1     | 27279202 |
| ECLASS 9.0     | 27273701 |
| ECLASS 10.0    | 27273701 |
| ECLASS 11.0    | 27273701 |
| ECLASS 12.0    | 27273701 |
| ETIM 5.0       | EC002615 |
| ETIM 6.0       | EC002615 |
| ETIM 7.0       | EC002615 |
| ETIM 8.0       | EC002615 |
| UNSPSC 16.0901 | 32131023 |

## Dimensional drawing (Dimensions in mm (inch))



# SICK AT A GLANCE

SICK is one of the leading manufacturers of intelligent sensors and sensor solutions for industrial applications. A unique range of products and services creates the perfect basis for controlling processes securely and efficiently, protecting individuals from accidents and preventing damage to the environment.

We have extensive experience in a wide range of industries and understand their processes and requirements. With intelligent sensors, we can deliver exactly what our customers need. In application centers in Europe, Asia and North America, system solutions are tested and optimized in accordance with customer specifications. All this makes us a reliable supplier and development partner.

Comprehensive services complete our offering: SICK LifeTime Services provid