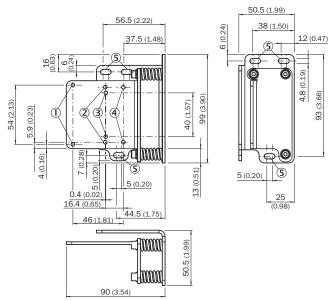

#### Dimensional drawing (Dimensions in mm (inch))

- 1) Fixing hole for distance sensors Dx35, Dx50 and Dx50-2
  2) Mounting hole for distance sensors DT20 Hi
- 3 Fixing hole for Dx35 distance sensors
- 4 Fixing hole for distance sensors DT20 Hi, Dx50 and Dx50-2
- ⑤ Bracket fixing hole