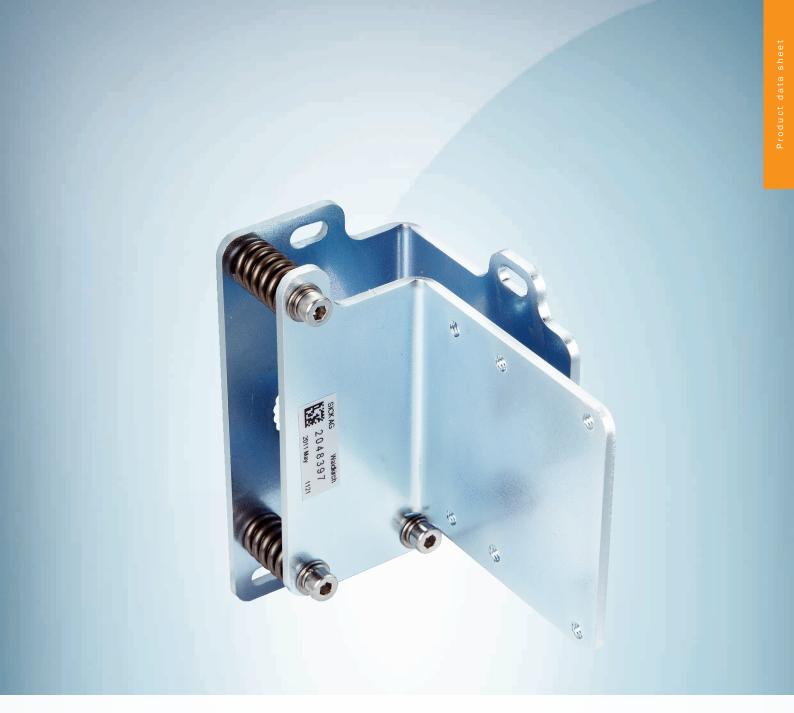

### Technical specifications

| Accessory group  | Terminal and alignment brackets           |
|------------------|-------------------------------------------|
| Accessory family | Alignment brackets                        |
| Material         | Steel, zinc coated                        |
| Items supplied   | Mounting hardware for the sensor included |
| Description      | Alignment unit                            |