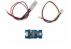

#### Physical Properties: Thickness: 0.008 in. (.203 mm)

Length: 7.75 in. (197 mm)

6 in. (152 mm) 4 in. (102 mm)

2 in. (51mm)

Width: 0.55 in. (14 mm)

Sensing Area: 0.375 in. diameter (9.53 mm)

Connector: 3-pin male square pin