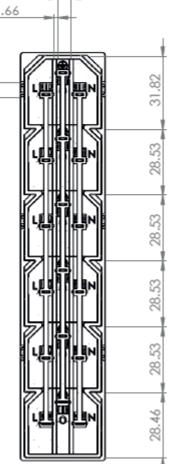

## Product Range

6.3mm Wide Terminal Type - 6 Tier

PA135015BK6

C13 6 Tier IEC Lock Appliance Outlet, 6.3 Terminal, 1.5mm Panel Thickness

5.30

Errors & Omissions excluded. Specifcation is subject to change without notice