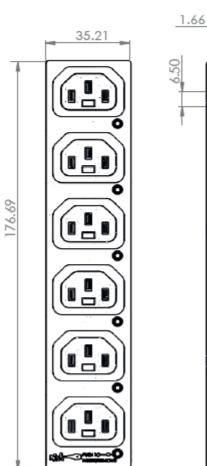

## Product Range

6.3mm Wide Terminal Type - 6 Tier

PA135015BK6

C13 6 Tier IEC Lock Appliance Outlet, 6.3 Terminal, 1.5mm Panel Thickness

5.30

Errors & Omissions excluded. Specifcation is subject to change without notice