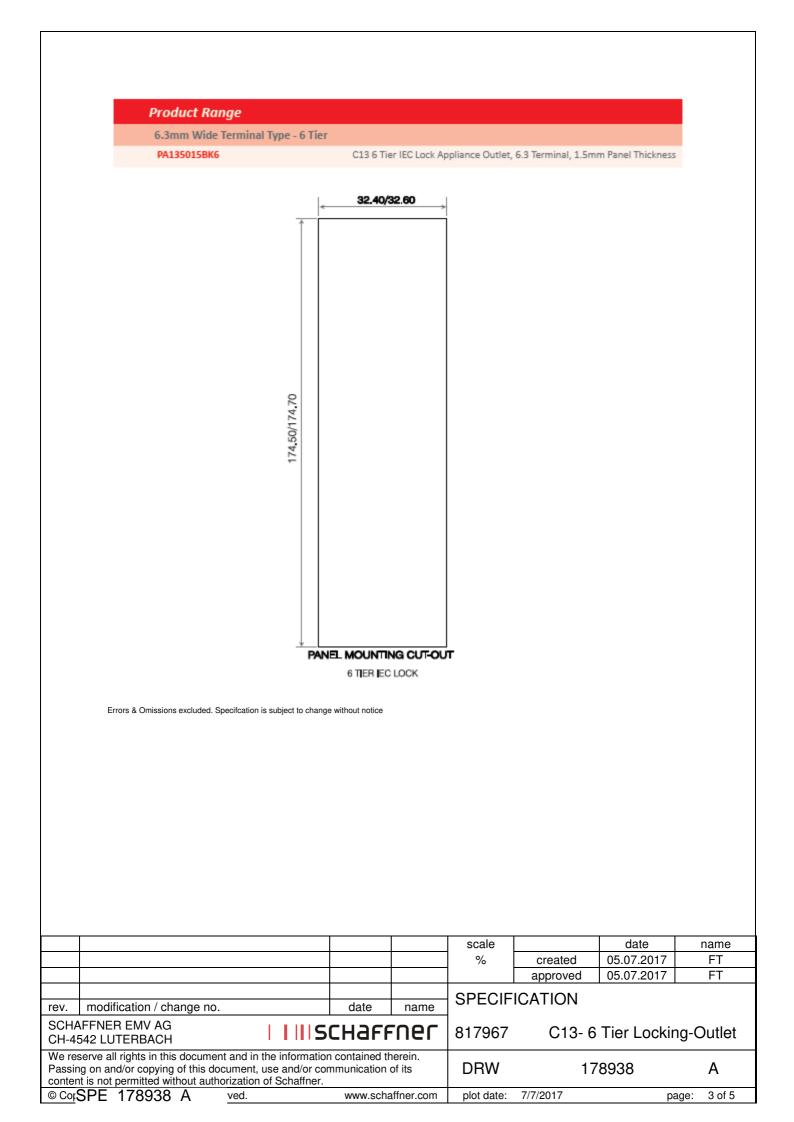

## Product Range

6.3mm Wide Terminal Type - 6 Tier

PA135015BK6

C13 6 Tier IEC Lock Appliance Outlet, 6.3 Terminal, 1.5mm Panel Thickness

5.30

Errors & Omissions excluded. Specifcation is subject to change without notice