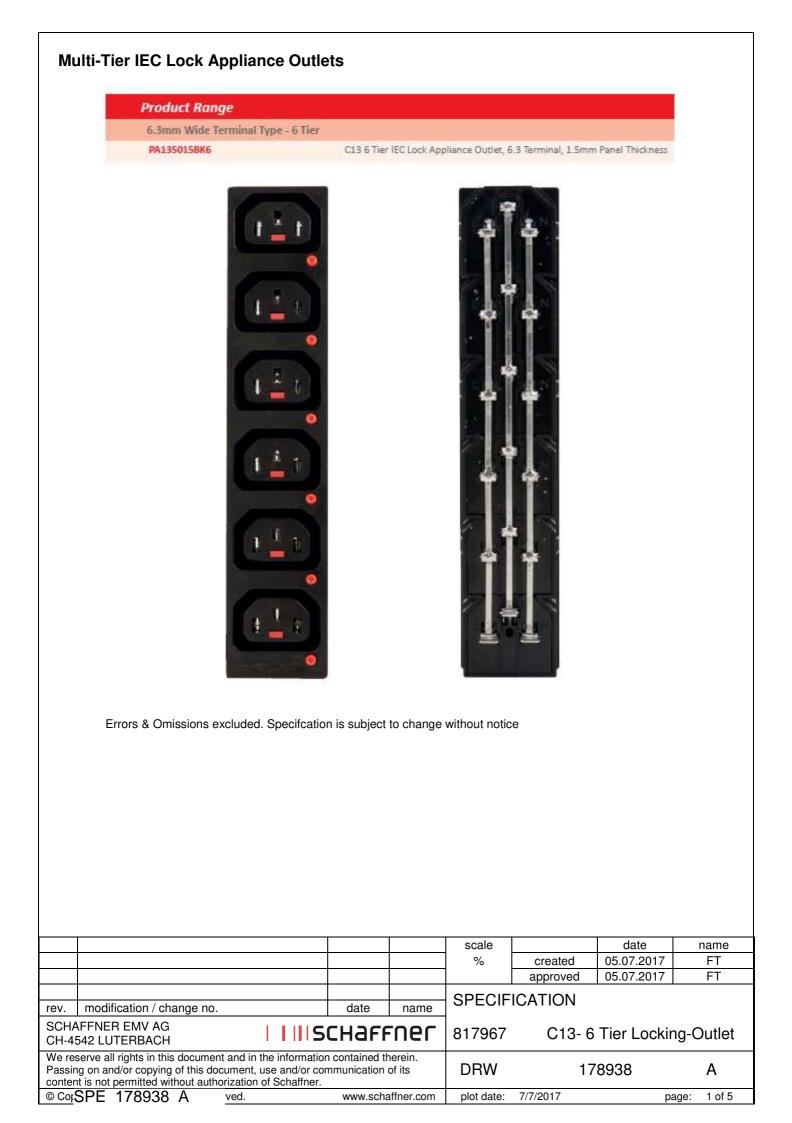

## Product Range

6.3mm Wide Terminal Type - 6 Tier

PA135015BK6

C13 6 Tier IEC Lock Appliance Outlet, 6.3 Terminal, 1.5mm Panel Thickness

5.30

Errors & Omissions excluded. Specifcation is subject to change without notice