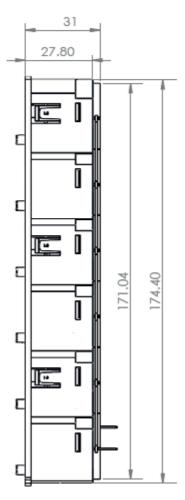

## Product Range

6.3mm Wide Terminal Type - 6 Tier

PA135015BK6

C13 6 Tier IEC Lock Appliance Outlet, 6.3 Terminal, 1.5mm Panel Thickness

5.30

Errors & Omissions excluded. Specifcation is subject to change without notice