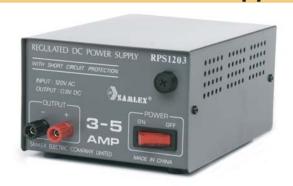

## **RPS Series Power Supplies**

3 Amps / 7 Amps

### **TECHNICAL SPECIFICATIONS**

| Model                    | RPS-1203                      | RPS-1207                     |
|--------------------------|-------------------------------|------------------------------|
| Input Voltage Range      | 110 - 120 VAC, 60 Hz          | 110 - 120 VAC, 60 Hz         |
| Output Voltage           | 13.8 VDC                      | 13.8 VDC                     |
| Output Current           |                               |                              |
| Continuous               | 3 A                           | 7 A                          |
| Maximum Surge            | 5 A                           | 10 A                         |
| Output Voltage Stability | +/- 0.05 V                    | +/- 0.05 V                   |
| Fuse Rating              | 1 A                           | 2 A                          |
| Peak to Peak Ripple      | < 10 mV                       | < 10 mV                      |
| Operating Temperature    | 0° C to 40° C                 |                              |
| Protections              |                               |                              |
|                          | Short Circuit                 | Short Circuit                |
|                          | Over Voltage                  | Over Voltage                 |
| Enclosure                | Heavy duty metal cabinet      | Heavy duty table top cabinet |
| Terminals                | Binding post output terminals |                              |
| Dimensions (L x W x H)   | 7.3" x 5.1" x 3.5"            | 9.1" x 5.8" x 3.9"           |
| Weight                   | 5.0 lbs                       | 8.5 lbs                      |