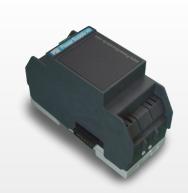

## **PS1** Power Supply Module

PQube Plug-in Modules and Accessories

Your PQube has screw terminals for powering from 24VAC or 24-48VDC. Need to power your PQube from 100~240V, 50/60 Hz? Choose this module.

- Plugs directly into the side of your PQube.
- TUV, CE, RoHS markings

Request Quotation

PQube Options

Order Part Number PS1-100~240-00

Copyright © 2000-2015 Power Standards Lab. All rights reserved World Leader in Power Quality and Energy Monitoring.