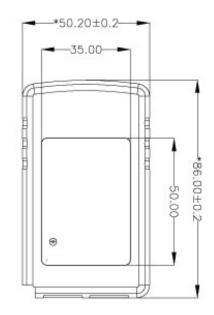

# POE16R-560L6-R Specifications<sup>1</sup>

|                         | Model                                                                                                                                                                                                                                                                                                                                                                                                                 | POE16R-560L6-R                                                                                                                      |  |
|-------------------------|-----------------------------------------------------------------------------------------------------------------------------------------------------------------------------------------------------------------------------------------------------------------------------------------------------------------------------------------------------------------------------------------------------------------------|-------------------------------------------------------------------------------------------------------------------------------------|--|
| Output                  | DC Output Voltage                                                                                                                                                                                                                                                                                                                                                                                                     | 56.0V                                                                                                                               |  |
|                         | Max Current                                                                                                                                                                                                                                                                                                                                                                                                           | 0.275A                                                                                                                              |  |
|                         | Output Power                                                                                                                                                                                                                                                                                                                                                                                                          | 15.4W                                                                                                                               |  |
|                         | Data Speed                                                                                                                                                                                                                                                                                                                                                                                                            | 1G                                                                                                                                  |  |
|                         | Regulation <sup>2</sup>                                                                                                                                                                                                                                                                                                                                                                                               | +1V, -2V                                                                                                                            |  |
|                         | Ripple & Noise P-P(max) <sup>3</sup>                                                                                                                                                                                                                                                                                                                                                                                  | 600mV                                                                                                                               |  |
|                         | AC Input Voltage Range                                                                                                                                                                                                                                                                                                                                                                                                | 90 to 264VAC                                                                                                                        |  |
|                         | AC Input Frequency                                                                                                                                                                                                                                                                                                                                                                                                    | 47 to 63Hz                                                                                                                          |  |
|                         | Input Current                                                                                                                                                                                                                                                                                                                                                                                                         | 0.5A (RMS) max for 90VAC, 0.35A (RMS) max for 240VAC                                                                                |  |
|                         | No Load Power Consumption<br>at 115VAC Input                                                                                                                                                                                                                                                                                                                                                                          | 0.039W                                                                                                                              |  |
| Input                   | No Load Power Consumption<br>at 230VAC Input                                                                                                                                                                                                                                                                                                                                                                          | 0.060W                                                                                                                              |  |
|                         | 115VAC Average Efficiency <sup>4</sup>                                                                                                                                                                                                                                                                                                                                                                                | 86.86%                                                                                                                              |  |
|                         | 230VAC Average Efficiency <sup>4</sup>                                                                                                                                                                                                                                                                                                                                                                                | 86.67%                                                                                                                              |  |
|                         | 230VAC 10% Load Efficiency <sup>4</sup>                                                                                                                                                                                                                                                                                                                                                                               | 72.26%                                                                                                                              |  |
|                         | Leakage Current                                                                                                                                                                                                                                                                                                                                                                                                       | 0.25mA max for 254VAC/50Hz                                                                                                          |  |
|                         | Over-Voltage                                                                                                                                                                                                                                                                                                                                                                                                          | ≤120V, Latching                                                                                                                     |  |
| Protections             | Over-Current                                                                                                                                                                                                                                                                                                                                                                                                          | <600mA, Auto restart                                                                                                                |  |
|                         | Short Circuit                                                                                                                                                                                                                                                                                                                                                                                                         | The output can be shorted permanently without damage                                                                                |  |
|                         | Operating Temperature                                                                                                                                                                                                                                                                                                                                                                                                 | -20°C to +50°C                                                                                                                      |  |
| Environmental           | Non-Operating Temperature                                                                                                                                                                                                                                                                                                                                                                                             | -20º to +70ºC                                                                                                                       |  |
|                         | Operating Humidity                                                                                                                                                                                                                                                                                                                                                                                                    | 5 to 90% RH max                                                                                                                     |  |
|                         | Dielectric Withstand (HI-POT)                                                                                                                                                                                                                                                                                                                                                                                         | Primary to Secondary: 4242VDC for 1 sec, 10mA                                                                                       |  |
|                         | Insulation Resistance                                                                                                                                                                                                                                                                                                                                                                                                 | Primary to Secondary: >10M ohm for 500VDC                                                                                           |  |
|                         | Standards                                                                                                                                                                                                                                                                                                                                                                                                             | cULus 60950-1, cULus 62368-1, IEC 60950-1, IEC 62368-1                                                                              |  |
| Safety<br>Approvals and | EMI Emissions                                                                                                                                                                                                                                                                                                                                                                                                         | FCC Part 15 Class B, CAN ICES-003(B)/NMB-003(B),<br>EN 55032/CISPR 32 Class B Conducted and Radiated                                |  |
| EMC                     | Harmonic Current Emissions                                                                                                                                                                                                                                                                                                                                                                                            | IEC 61000-3-2                                                                                                                       |  |
|                         | Voltage Fluctuations & Flicker                                                                                                                                                                                                                                                                                                                                                                                        | IEC 61000-3-3                                                                                                                       |  |
|                         | Immunity                                                                                                                                                                                                                                                                                                                                                                                                              | EN 55035/CISPR 35: IEC 61000-4-2 (Contact: ±4KV, Air: ±8KV),<br>IEC 61000-4-3, IEC 61000-4-4, IEC 61000-4-5 (± 1kV), IEC 61000-4-6, |  |
|                         | Dimensions (L x W x H)                                                                                                                                                                                                                                                                                                                                                                                                | IEC 61000-4-8, IEC 61000-4-11<br>86.0mm (3.39in) x 50.2mm (1.98in) x 33.2mm (1.31in)                                                |  |
|                         | Weight                                                                                                                                                                                                                                                                                                                                                                                                                | 114g                                                                                                                                |  |
| Mechanical              | Output Connection                                                                                                                                                                                                                                                                                                                                                                                                     | +pins 3,6/ -pins 1,2                                                                                                                |  |
|                         | Data In/Output Connector                                                                                                                                                                                                                                                                                                                                                                                              | Unshielded RJ45                                                                                                                     |  |
|                         | LED Indicators                                                                                                                                                                                                                                                                                                                                                                                                        | Solid Blue: Power "ON"                                                                                                              |  |
| Notes                   | <ol> <li>The specifications defined are at ambient temperature of 25°C, unless otherwise specified.</li> <li>Measured within 2" of the output RJ45 connector.</li> <li>20MHz bandwidth frequency oscilloscope, add a 0.1µF multilayer Cap. and Low ESR Electrolytic Cap. (10µF) at output connector terminals (nominal line voltage, full load).</li> <li>Efficiency is measured after 30 minutes burn-in.</li> </ol> |                                                                                                                                     |  |