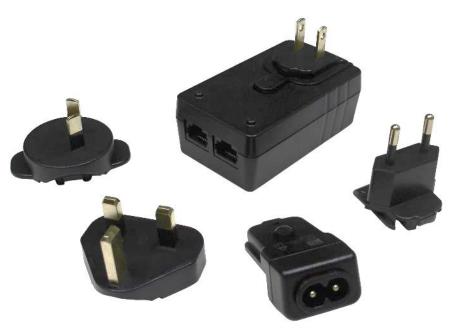

### Single Port 15.4W Interchangeable Wall Plug Passive Power Injector

US UK

## AC Input Clips – Sold Separately

| Model       | Photo | Description | Outline Drawing - mm |
|-------------|-------|-------------|----------------------|
| RPA-AB01B-H |       | US Clip     |                      |
| RPB-AB01B-H |       | Brazil Clip | VENDER CODE          |
| RPC-AB01B-H |       | China Clip  |                      |
| RPE-AB01B-H |       | Europe Clip |                      |

| Model             | Photo                                                                                         | Description | Outline Drawing - mm                                                                                                                                                                                                                                                                                                                                                                                                                                                                                                                                                                                                                                                                                                                                                                                                                                                                                                                                                                                                                                                                                                                                                                                                                                                                                                                                                                                                                                                                                                                                                                                                                                                                                                                                                                                                                                                                                                                                                                                                                                                                                                                      |
|-------------------|-----------------------------------------------------------------------------------------------|-------------|-------------------------------------------------------------------------------------------------------------------------------------------------------------------------------------------------------------------------------------------------------------------------------------------------------------------------------------------------------------------------------------------------------------------------------------------------------------------------------------------------------------------------------------------------------------------------------------------------------------------------------------------------------------------------------------------------------------------------------------------------------------------------------------------------------------------------------------------------------------------------------------------------------------------------------------------------------------------------------------------------------------------------------------------------------------------------------------------------------------------------------------------------------------------------------------------------------------------------------------------------------------------------------------------------------------------------------------------------------------------------------------------------------------------------------------------------------------------------------------------------------------------------------------------------------------------------------------------------------------------------------------------------------------------------------------------------------------------------------------------------------------------------------------------------------------------------------------------------------------------------------------------------------------------------------------------------------------------------------------------------------------------------------------------------------------------------------------------------------------------------------------------|
| RPX-03-R          |                                                                                               | C8 Clip     | 29.5±0.2<br>29.5±0.2<br>LASER<br>ENGRAVING<br>LASER<br>ENGRAVING<br>Charlen Content of the second |
| RPBAG-<br>AB01B-H | RPA-AB01B-H, RPE-AB01B-H, RPK-AB01B-H and RPS-AB01B-H interchangeable clips in a plastic bag. |             |                                                                                                                                                                                                                                                                                                                                                                                                                                                                                                                                                                                                                                                                                                                                                                                                                                                                                                                                                                                                                                                                                                                                                                                                                                                                                                                                                                                                                                                                                                                                                                                                                                                                                                                                                                                                                                                                                                                                                                                                                                                                                                                                           |