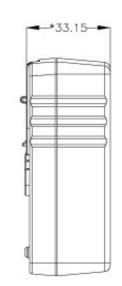

# POE16R-560L6-R Specifications<sup>1</sup>

|                         | Model                                                                                                                                                                                                                                                                                                                                                                                                                 | POE16R-560L6-R                                                                                                                      |  |
|-------------------------|-----------------------------------------------------------------------------------------------------------------------------------------------------------------------------------------------------------------------------------------------------------------------------------------------------------------------------------------------------------------------------------------------------------------------|-------------------------------------------------------------------------------------------------------------------------------------|--|
| Output                  | DC Output Voltage                                                                                                                                                                                                                                                                                                                                                                                                     | 56.0V                                                                                                                               |  |
|                         | Max Current                                                                                                                                                                                                                                                                                                                                                                                                           | 0.275A                                                                                                                              |  |
|                         | Output Power                                                                                                                                                                                                                                                                                                                                                                                                          | 15.4W                                                                                                                               |  |
|                         | Data Speed                                                                                                                                                                                                                                                                                                                                                                                                            | 1G                                                                                                                                  |  |
|                         | Regulation <sup>2</sup>                                                                                                                                                                                                                                                                                                                                                                                               | +1V, -2V                                                                                                                            |  |
|                         | Ripple & Noise P-P(max) <sup>3</sup>                                                                                                                                                                                                                                                                                                                                                                                  | 600mV                                                                                                                               |  |
|                         | AC Input Voltage Range                                                                                                                                                                                                                                                                                                                                                                                                | 90 to 264VAC                                                                                                                        |  |
|                         | AC Input Frequency                                                                                                                                                                                                                                                                                                                                                                                                    | 47 to 63Hz                                                                                                                          |  |
|                         | Input Current                                                                                                                                                                                                                                                                                                                                                                                                         | 0.5A (RMS) max for 90VAC, 0.35A (RMS) max for 240VAC                                                                                |  |
|                         | No Load Power Consumption<br>at 115VAC Input                                                                                                                                                                                                                                                                                                                                                                          | 0.039W                                                                                                                              |  |
| Input                   | No Load Power Consumption<br>at 230VAC Input                                                                                                                                                                                                                                                                                                                                                                          | 0.060W                                                                                                                              |  |
|                         | 115VAC Average Efficiency <sup>4</sup>                                                                                                                                                                                                                                                                                                                                                                                | 86.86%                                                                                                                              |  |
|                         | 230VAC Average Efficiency <sup>4</sup>                                                                                                                                                                                                                                                                                                                                                                                | 86.67%                                                                                                                              |  |
|                         | 230VAC 10% Load Efficiency <sup>4</sup>                                                                                                                                                                                                                                                                                                                                                                               | 72.26%                                                                                                                              |  |
|                         | Leakage Current                                                                                                                                                                                                                                                                                                                                                                                                       | 0.25mA max for 254VAC/50Hz                                                                                                          |  |
|                         | Over-Voltage                                                                                                                                                                                                                                                                                                                                                                                                          | ≤120V, Latching                                                                                                                     |  |
| Protections             | Over-Current                                                                                                                                                                                                                                                                                                                                                                                                          | <600mA, Auto restart                                                                                                                |  |
|                         | Short Circuit                                                                                                                                                                                                                                                                                                                                                                                                         | The output can be shorted permanently without damage                                                                                |  |
|                         | Operating Temperature                                                                                                                                                                                                                                                                                                                                                                                                 | -20°C to +50°C                                                                                                                      |  |
| Environmental           | Non-Operating Temperature                                                                                                                                                                                                                                                                                                                                                                                             | -20º to +70ºC                                                                                                                       |  |
|                         | Operating Humidity                                                                                                                                                                                                                                                                                                                                                                                                    | 5 to 90% RH max                                                                                                                     |  |
|                         | Dielectric Withstand (HI-POT)                                                                                                                                                                                                                                                                                                                                                                                         | Primary to Secondary: 4242VDC for 1 sec, 10mA                                                                                       |  |
|                         | Insulation Resistance                                                                                                                                                                                                                                                                                                                                                                                                 | Primary to Secondary: >10M ohm for 500VDC                                                                                           |  |
|                         | Standards                                                                                                                                                                                                                                                                                                                                                                                                             | cULus 60950-1, cULus 62368-1, IEC 60950-1, IEC 62368-1                                                                              |  |
| Safety<br>Approvals and | EMI Emissions                                                                                                                                                                                                                                                                                                                                                                                                         | FCC Part 15 Class B, CAN ICES-003(B)/NMB-003(B),<br>EN 55032/CISPR 32 Class B Conducted and Radiated                                |  |
| EMC                     | Harmonic Current Emissions                                                                                                                                                                                                                                                                                                                                                                                            | IEC 61000-3-2                                                                                                                       |  |
|                         | Voltage Fluctuations & Flicker                                                                                                                                                                                                                                                                                                                                                                                        | IEC 61000-3-3                                                                                                                       |  |
|                         | Immunity                                                                                                                                                                                                                                                                                                                                                                                                              | EN 55035/CISPR 35: IEC 61000-4-2 (Contact: ±4KV, Air: ±8KV),<br>IEC 61000-4-3, IEC 61000-4-4, IEC 61000-4-5 (± 1kV), IEC 61000-4-6, |  |
|                         | Dimensions (L x W x H)                                                                                                                                                                                                                                                                                                                                                                                                | IEC 61000-4-8, IEC 61000-4-11<br>86.0mm (3.39in) x 50.2mm (1.98in) x 33.2mm (1.31in)                                                |  |
|                         | Weight                                                                                                                                                                                                                                                                                                                                                                                                                | 114g                                                                                                                                |  |
| Mechanical              | Output Connection                                                                                                                                                                                                                                                                                                                                                                                                     | +pins 3,6/ -pins 1,2                                                                                                                |  |
|                         | Data In/Output Connector                                                                                                                                                                                                                                                                                                                                                                                              | Unshielded RJ45                                                                                                                     |  |
|                         | LED Indicators                                                                                                                                                                                                                                                                                                                                                                                                        | Solid Blue: Power "ON"                                                                                                              |  |
| Notes                   | <ol> <li>The specifications defined are at ambient temperature of 25°C, unless otherwise specified.</li> <li>Measured within 2" of the output RJ45 connector.</li> <li>20MHz bandwidth frequency oscilloscope, add a 0.1µF multilayer Cap. and Low ESR Electrolytic Cap. (10µF) at output connector terminals (nominal line voltage, full load).</li> <li>Efficiency is measured after 30 minutes burn-in.</li> </ol> |                                                                                                                                     |  |