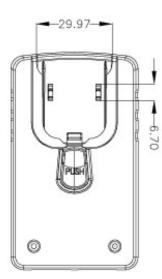

# POE16R-560L6-R Specifications<sup>1</sup>

|                         | Model                                                                                                                                                                                                                                                                                                                                                                                                                 | POE16R-560L6-R                                                                                                                      |  |
|-------------------------|-----------------------------------------------------------------------------------------------------------------------------------------------------------------------------------------------------------------------------------------------------------------------------------------------------------------------------------------------------------------------------------------------------------------------|-------------------------------------------------------------------------------------------------------------------------------------|--|
| Output                  | DC Output Voltage                                                                                                                                                                                                                                                                                                                                                                                                     | 56.0V                                                                                                                               |  |
|                         | Max Current                                                                                                                                                                                                                                                                                                                                                                                                           | 0.275A                                                                                                                              |  |
|                         | Output Power                                                                                                                                                                                                                                                                                                                                                                                                          | 15.4W                                                                                                                               |  |
|                         | Data Speed                                                                                                                                                                                                                                                                                                                                                                                                            | 1G                                                                                                                                  |  |
|                         | Regulation <sup>2</sup>                                                                                                                                                                                                                                                                                                                                                                                               | +1V, -2V                                                                                                                            |  |
|                         | Ripple & Noise P-P(max) <sup>3</sup>                                                                                                                                                                                                                                                                                                                                                                                  | 600mV                                                                                                                               |  |
|                         | AC Input Voltage Range                                                                                                                                                                                                                                                                                                                                                                                                | 90 to 264VAC                                                                                                                        |  |
|                         | AC Input Frequency                                                                                                                                                                                                                                                                                                                                                                                                    | 47 to 63Hz                                                                                                                          |  |
|                         | Input Current                                                                                                                                                                                                                                                                                                                                                                                                         | 0.5A (RMS) max for 90VAC, 0.35A (RMS) max for 240VAC                                                                                |  |
|                         | No Load Power Consumption<br>at 115VAC Input                                                                                                                                                                                                                                                                                                                                                                          | 0.039W                                                                                                                              |  |
| Input                   | No Load Power Consumption<br>at 230VAC Input                                                                                                                                                                                                                                                                                                                                                                          | 0.060W                                                                                                                              |  |
|                         | 115VAC Average Efficiency <sup>4</sup>                                                                                                                                                                                                                                                                                                                                                                                | 86.86%                                                                                                                              |  |
|                         | 230VAC Average Efficiency <sup>4</sup>                                                                                                                                                                                                                                                                                                                                                                                | 86.67%                                                                                                                              |  |
|                         | 230VAC 10% Load Efficiency <sup>4</sup>                                                                                                                                                                                                                                                                                                                                                                               | 72.26%                                                                                                                              |  |
|                         | Leakage Current                                                                                                                                                                                                                                                                                                                                                                                                       | 0.25mA max for 254VAC/50Hz                                                                                                          |  |
|                         | Over-Voltage                                                                                                                                                                                                                                                                                                                                                                                                          | ≤120V, Latching                                                                                                                     |  |
| Protections             | Over-Current                                                                                                                                                                                                                                                                                                                                                                                                          | <600mA, Auto restart                                                                                                                |  |
|                         | Short Circuit                                                                                                                                                                                                                                                                                                                                                                                                         | The output can be shorted permanently without damage                                                                                |  |
|                         | Operating Temperature                                                                                                                                                                                                                                                                                                                                                                                                 | -20°C to +50°C                                                                                                                      |  |
| Environmental           | Non-Operating Temperature                                                                                                                                                                                                                                                                                                                                                                                             | -20º to +70ºC                                                                                                                       |  |
|                         | Operating Humidity                                                                                                                                                                                                                                                                                                                                                                                                    | 5 to 90% RH max                                                                                                                     |  |
|                         | Dielectric Withstand (HI-POT)                                                                                                                                                                                                                                                                                                                                                                                         | Primary to Secondary: 4242VDC for 1 sec, 10mA                                                                                       |  |
|                         | Insulation Resistance                                                                                                                                                                                                                                                                                                                                                                                                 | Primary to Secondary: >10M ohm for 500VDC                                                                                           |  |
|                         | Standards                                                                                                                                                                                                                                                                                                                                                                                                             | cULus 60950-1, cULus 62368-1, IEC 60950-1, IEC 62368-1                                                                              |  |
| Safety<br>Approvals and | EMI Emissions                                                                                                                                                                                                                                                                                                                                                                                                         | FCC Part 15 Class B, CAN ICES-003(B)/NMB-003(B),<br>EN 55032/CISPR 32 Class B Conducted and Radiated                                |  |
| EMC                     | Harmonic Current Emissions                                                                                                                                                                                                                                                                                                                                                                                            | IEC 61000-3-2                                                                                                                       |  |
|                         | Voltage Fluctuations & Flicker                                                                                                                                                                                                                                                                                                                                                                                        | IEC 61000-3-3                                                                                                                       |  |
|                         | Immunity                                                                                                                                                                                                                                                                                                                                                                                                              | EN 55035/CISPR 35: IEC 61000-4-2 (Contact: ±4KV, Air: ±8KV),<br>IEC 61000-4-3, IEC 61000-4-4, IEC 61000-4-5 (± 1kV), IEC 61000-4-6, |  |
|                         | Dimensions (L x W x H)                                                                                                                                                                                                                                                                                                                                                                                                | IEC 61000-4-8, IEC 61000-4-11<br>86.0mm (3.39in) x 50.2mm (1.98in) x 33.2mm (1.31in)                                                |  |
|                         | Weight                                                                                                                                                                                                                                                                                                                                                                                                                | 114g                                                                                                                                |  |
| Mechanical              | Output Connection                                                                                                                                                                                                                                                                                                                                                                                                     | +pins 3,6/ -pins 1,2                                                                                                                |  |
|                         | Data In/Output Connector                                                                                                                                                                                                                                                                                                                                                                                              | Unshielded RJ45                                                                                                                     |  |
|                         | LED Indicators                                                                                                                                                                                                                                                                                                                                                                                                        | Solid Blue: Power "ON"                                                                                                              |  |
| Notes                   | <ol> <li>The specifications defined are at ambient temperature of 25°C, unless otherwise specified.</li> <li>Measured within 2" of the output RJ45 connector.</li> <li>20MHz bandwidth frequency oscilloscope, add a 0.1µF multilayer Cap. and Low ESR Electrolytic Cap. (10µF) at output connector terminals (nominal line voltage, full load).</li> <li>Efficiency is measured after 30 minutes burn-in.</li> </ol> |                                                                                                                                     |  |