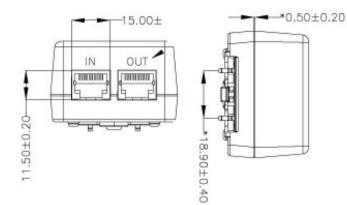

# POE16R-560L6-R Specifications<sup>1</sup>

|                         | Model                                                                                                                                                                                                                                                                                                                                                                                                                 | POE16R-560L6-R                                                                                                                      |  |
|-------------------------|-----------------------------------------------------------------------------------------------------------------------------------------------------------------------------------------------------------------------------------------------------------------------------------------------------------------------------------------------------------------------------------------------------------------------|-------------------------------------------------------------------------------------------------------------------------------------|--|
| Output                  | DC Output Voltage                                                                                                                                                                                                                                                                                                                                                                                                     | 56.0V                                                                                                                               |  |
|                         | Max Current                                                                                                                                                                                                                                                                                                                                                                                                           | 0.275A                                                                                                                              |  |
|                         | Output Power                                                                                                                                                                                                                                                                                                                                                                                                          | 15.4W                                                                                                                               |  |
|                         | Data Speed                                                                                                                                                                                                                                                                                                                                                                                                            | 1G                                                                                                                                  |  |
|                         | Regulation <sup>2</sup>                                                                                                                                                                                                                                                                                                                                                                                               | +1V, -2V                                                                                                                            |  |
|                         | Ripple & Noise P-P(max) <sup>3</sup>                                                                                                                                                                                                                                                                                                                                                                                  | 600mV                                                                                                                               |  |
|                         | AC Input Voltage Range                                                                                                                                                                                                                                                                                                                                                                                                | 90 to 264VAC                                                                                                                        |  |
|                         | AC Input Frequency                                                                                                                                                                                                                                                                                                                                                                                                    | 47 to 63Hz                                                                                                                          |  |
|                         | Input Current                                                                                                                                                                                                                                                                                                                                                                                                         | 0.5A (RMS) max for 90VAC, 0.35A (RMS) max for 240VAC                                                                                |  |
|                         | No Load Power Consumption<br>at 115VAC Input                                                                                                                                                                                                                                                                                                                                                                          | 0.039W                                                                                                                              |  |
| Input                   | No Load Power Consumption<br>at 230VAC Input                                                                                                                                                                                                                                                                                                                                                                          | 0.060W                                                                                                                              |  |
|                         | 115VAC Average Efficiency <sup>4</sup>                                                                                                                                                                                                                                                                                                                                                                                | 86.86%                                                                                                                              |  |
|                         | 230VAC Average Efficiency <sup>4</sup>                                                                                                                                                                                                                                                                                                                                                                                | 86.67%                                                                                                                              |  |
|                         | 230VAC 10% Load Efficiency <sup>4</sup>                                                                                                                                                                                                                                                                                                                                                                               | 72.26%                                                                                                                              |  |
|                         | Leakage Current                                                                                                                                                                                                                                                                                                                                                                                                       | 0.25mA max for 254VAC/50Hz                                                                                                          |  |
|                         | Over-Voltage                                                                                                                                                                                                                                                                                                                                                                                                          | ≤120V, Latching                                                                                                                     |  |
| Protections             | Over-Current                                                                                                                                                                                                                                                                                                                                                                                                          | <600mA, Auto restart                                                                                                                |  |
|                         | Short Circuit                                                                                                                                                                                                                                                                                                                                                                                                         | The output can be shorted permanently without damage                                                                                |  |
|                         | Operating Temperature                                                                                                                                                                                                                                                                                                                                                                                                 | -20°C to +50°C                                                                                                                      |  |
| Environmental           | Non-Operating Temperature                                                                                                                                                                                                                                                                                                                                                                                             | -20º to +70ºC                                                                                                                       |  |
|                         | Operating Humidity                                                                                                                                                                                                                                                                                                                                                                                                    | 5 to 90% RH max                                                                                                                     |  |
|                         | Dielectric Withstand (HI-POT)                                                                                                                                                                                                                                                                                                                                                                                         | Primary to Secondary: 4242VDC for 1 sec, 10mA                                                                                       |  |
|                         | Insulation Resistance                                                                                                                                                                                                                                                                                                                                                                                                 | Primary to Secondary: >10M ohm for 500VDC                                                                                           |  |
|                         | Standards                                                                                                                                                                                                                                                                                                                                                                                                             | cULus 60950-1, cULus 62368-1, IEC 60950-1, IEC 62368-1                                                                              |  |
| Safety<br>Approvals and | EMI Emissions                                                                                                                                                                                                                                                                                                                                                                                                         | FCC Part 15 Class B, CAN ICES-003(B)/NMB-003(B),<br>EN 55032/CISPR 32 Class B Conducted and Radiated                                |  |
| EMC                     | Harmonic Current Emissions                                                                                                                                                                                                                                                                                                                                                                                            | IEC 61000-3-2                                                                                                                       |  |
|                         | Voltage Fluctuations & Flicker                                                                                                                                                                                                                                                                                                                                                                                        | IEC 61000-3-3                                                                                                                       |  |
|                         | Immunity                                                                                                                                                                                                                                                                                                                                                                                                              | EN 55035/CISPR 35: IEC 61000-4-2 (Contact: ±4KV, Air: ±8KV),<br>IEC 61000-4-3, IEC 61000-4-4, IEC 61000-4-5 (± 1kV), IEC 61000-4-6, |  |
|                         | Dimensions (L x W x H)                                                                                                                                                                                                                                                                                                                                                                                                | IEC 61000-4-8, IEC 61000-4-11<br>86.0mm (3.39in) x 50.2mm (1.98in) x 33.2mm (1.31in)                                                |  |
|                         | Weight                                                                                                                                                                                                                                                                                                                                                                                                                | 114g                                                                                                                                |  |
| Mechanical              | Output Connection                                                                                                                                                                                                                                                                                                                                                                                                     | +pins 3,6/ -pins 1,2                                                                                                                |  |
|                         | Data In/Output Connector                                                                                                                                                                                                                                                                                                                                                                                              | Unshielded RJ45                                                                                                                     |  |
|                         | LED Indicators                                                                                                                                                                                                                                                                                                                                                                                                        | Solid Blue: Power "ON"                                                                                                              |  |
| Notes                   | <ol> <li>The specifications defined are at ambient temperature of 25°C, unless otherwise specified.</li> <li>Measured within 2" of the output RJ45 connector.</li> <li>20MHz bandwidth frequency oscilloscope, add a 0.1µF multilayer Cap. and Low ESR Electrolytic Cap. (10µF) at output connector terminals (nominal line voltage, full load).</li> <li>Efficiency is measured after 30 minutes burn-in.</li> </ol> |                                                                                                                                     |  |