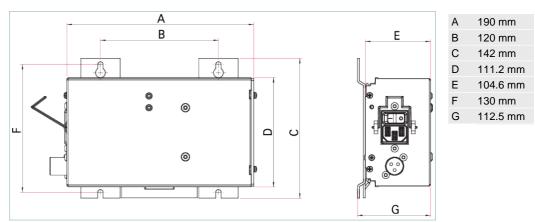

#### Dimensions

Order number TPS 400

| Technical Data                | TPS 400, power supply pack 48 V DC, for wall/standard rail fitting |
|-------------------------------|--------------------------------------------------------------------|
| Ambient temperature           | 5-50 °C   41-122 °F   278-323 K                                    |
| External power supply pack    | TPS 400                                                            |
| Input voltage(s)              | 100 – 240 V AC (±10 %), 50/60 Hz                                   |
| Mains frequency compatibility | 50 Hz<br>60 Hz                                                     |
| Motor for region              | Worldwide                                                          |
| Output current                | 8.4 A                                                              |
| Output voltages               | DC: 48 V (±2 %)                                                    |
| Power consumption max.        | 450 VA                                                             |
| Protection degree             | IP20                                                               |
| Weight                        | 1.75 kg 3.86 lb                                                    |
|                               |                                                                    |