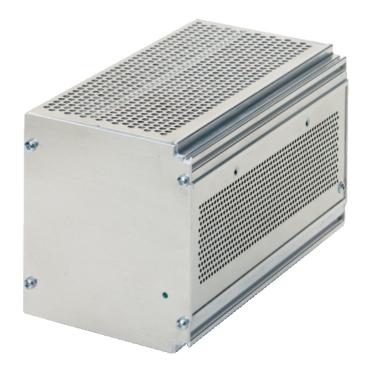

# TPS 400, power supply pack 48 V DC, for wall/standard rail fitting

Similar Image

## TPS 400, power supply pack 48 V DC, for wall/standard rail fitting

- Power supply for wall or standard-rail mounting
- Ideal for use with HiPace with TC 120/400
- Ideal for use with HiPace M with TM 700
- Mounting kit included in scope of delivery