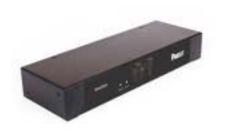

## ZARKMS-01-UNI

SmartZone™ Gateway EP042 supports up to two connected power monitoring devices and four environmental sensors through a single IP address. Single power supply. Housed in Zero RU casing. Dimensions: 9.0" x 3.0" x 1.5" (233mm x 79mm x 37mm). IEC power plug.