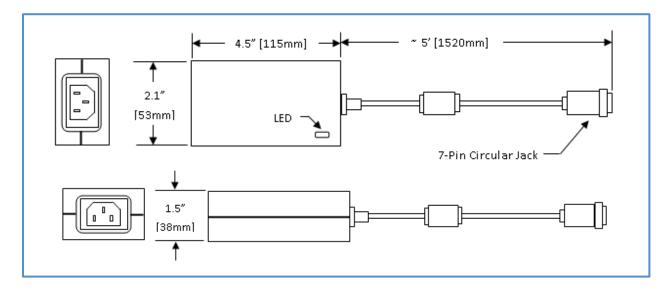

with most AC power sources</li> </ul> |
| <ul><li>Output of 12V, 5A</li><li>Complies with International safety regulations</li></ul>                                                           | <ul> <li>Meets DC prerequisites for OML's products</li> <li>Satisfies most compliance regulations</li> </ul>                              |



## **ORDER INFORMATION**

| Part Number | Description                                                     |
|-------------|-----------------------------------------------------------------|
| VDCPW09-4   | DC Power Supply (7-Pin Output Circular Jack & US AC Power Cord) |
|             | Input: Universal 100-240VAC, 50/60Hz, 1.4A                      |
|             | Output: 12VDC, 5A                                               |

## MECHANICAL DIMENSIONS