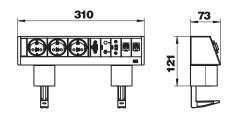

## Deskbox DB, with fastening clamp, 3 sockets, VGA, mini jack, USB, 2x RJ45 Cat. 6

Deskbox with connection cable, cable outlet at the bottom of the profile with two fastening clamps for tabletop thicknesses of 8 to 40 mm.

## Equipment

- Three black protection contact sockets in  $0^\circ$  connection direction, incl. 3.0 m power cable with angular connector CEE 7/7.
- One VGA 15-pin HDD socket, incl. 3.0 m connection cable with connector.
- One audio jack socket 3.5 mm, incl. 3.0 m connection cable with connector.
- One USB 2.0, type A socket, incl. 3.0 m connection cable with type A connector.
- Two data technology couplings RJ45 to RJ45, 1:1 switched, Cat. 6 shielded.