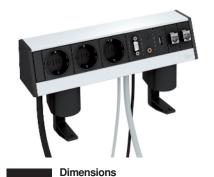

## Deskbox DB, with fastening clamp, 3 sockets, VGA, mini jack, USB, 2x RJ45 Cat. 6

Deskbox with connection cable, cable outlet at the bottom of the profile with two fastening clamps for tabletop thicknesses of 8 to 40 mm.

## Equipment

- Three black protection contact sockets in  $0^\circ$  connection direction, incl. 3.0 m power cable with angular connector CEE 7/7.
- One VGA 15-pin HDD socket, incl. 3.0 m connection cable with connector.
- One audio jack socket 3.5 mm, incl. 3.0 m connection cable with connector.
- One USB 2.0, type A socket, incl. 3.0 m connection cable with type A connector.
- Two data technology couplings RJ45 to RJ45, 1:1 switched, Cat. 6 shielded.