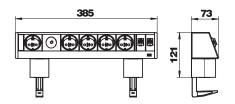

## Deskbox DB, with fastening clamp, 1+4 switched sockets, 2x RJ45 Cat. 6

Deskbox with connection cable, cable outlet at the bottom of the profile with two fastening clamps for tabletop thicknesses of 8 to 40 mm.