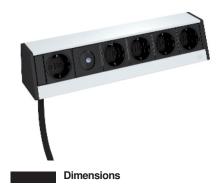

## Deskbox DB, without fastening material, 1+4 switched sockets

Deskbox with connection cable, cable outlet at the bottom of the profile, without fastening material, combinable with the fastening solutions listed in the accessories.

## Equipment

- Five black protective contact sockets in 0° connection direction, of which 1 socket is for continuous current and four sockets can be switched using a one-way switch (lit in blue), incl. 3.0 m power cable with angular connector CEE 7/7.