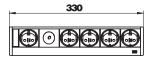

## Deskbox DB, without fastening material, 1+4 switched sockets

Deskbox with connection cable, cable outlet at the bottom of the profile, without fastening material, combinable with the fastening solutions listed in the accessories.

## Equipment

- Five black protective contact sockets in 0° connection direction, of which 1 socket is for continuous current and four sockets can be switched using a one-way switch (lit in blue), incl. 3.0 m power cable with angular connector CEE 7/7.