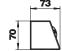

## Deskbox DB, without fastening material, 1+4 switched sockets

Deskbox with connection cable, cable outlet at the bottom of the profile, without fastening material, combinable with the fastening solutions listed in the accessories.

## Equipment

- Five black protective contact sockets in 0° connection direction, of which 1 socket is for continuous current and four sockets can be switched using a one-way switch (lit in blue), incl. 3.0 m power cable with angular connector CEE 7/7.