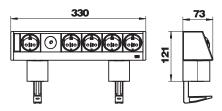

## Deskbox DB, with fastening clamp, 1+4 switched sockets

Deskbox with connection cable, cable outlet at the bottom of the profile with two fastening clamps for tabletop thicknesses of 8 to 40 mm.

## Equipment:

- Five black protective contact sockets in 0° connection direction, of which 1 socket is for continuous current and four sockets can be switched using a one-way switch (lit in blue), incl. 3.0 m power cable with angular connector CEE 7/7.