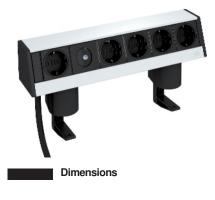

## Deskbox DB, with fastening clamp, 1+4 switched sockets

Deskbox with connection cable, cable outlet at the bottom of the profile with two fastening clamps for tabletop thicknesses of 8 to 40 mm.

## Equipment:

- Five black protective contact sockets in 0° connection direction, of which 1 socket is for continuous current and four sockets can be switched using a one-way switch (lit in blue), incl. 3.0 m power cable with angular connector CEE 7/7.