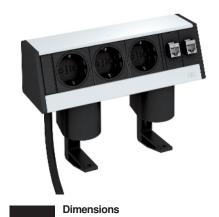

## Deskbox DB, with fastening clamp, 3 switched sockets, 2x RJ45 Cat. 6

Deskbox with connection cable, cable outlet at the bottom of the profile with two fastening clamps for tabletop thicknesses of 8 to 40 mm.

## Equipment

- Three black protection contact sockets in  $0^{\circ}$  connection direction, incl. 3.0 m power cable with angular connector CEE 7/7.

- Two data technology couplings RJ45 to RJ45, 1:1 switched, Cat. 6 shielded.