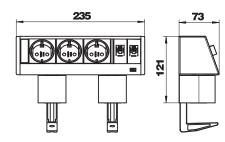

## Deskbox DB, with fastening clamp, 3 switched sockets, 2x RJ45 Cat. 6

Deskbox with connection cable, cable outlet at the bottom of the profile with two fastening clamps for tabletop thicknesses of 8 to 40 mm.

## Equipment

- Three black protection contact sockets in  $0^{\circ}$  connection direction, incl. 3.0 m power cable with angular connector CEE 7/7.

- Two data technology couplings RJ45 to RJ45, 1:1 switched, Cat. 6 shielded.