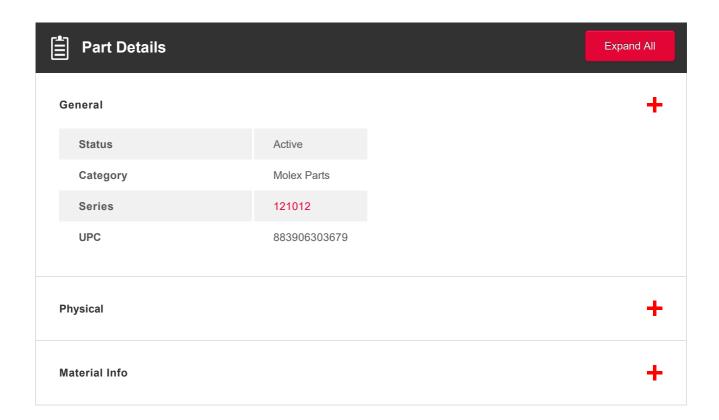

# 1210120034

Form A 2 poles + earth

Series: 121012 Category: Molex Parts

Overview:

EngineeringOldPN: B212100N2

Check Distributor Inventory

**Environmental** 

Part Details