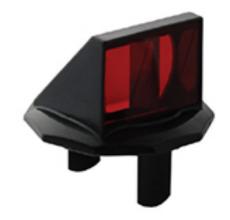

Part Number: 1202550016

Product Description: Contrinex 90° Mounting Adapter for M18 Plastic Diffuse Photoelectric Sensors, 15.7 x 25.6mm

Series Number: 120255

**Status:** Active

Product Category: Sensor Accessories Engineering Number: LTW-M18PA-000

### General

| Status        | Active                                                                                               |
|---------------|------------------------------------------------------------------------------------------------------|
| Category      | Sensor Accessories                                                                                   |
| Series        | 120255                                                                                               |
| Description   | Contrinex 90° Mounting Adapter<br>for M18 Plastic Diffuse<br>Photoelectric Sensors, 15.7 x<br>25.6mm |
| Compatibility | M18PA Diffuse Series                                                                                 |
| Product Name  | Contrinex                                                                                            |
| Туре          | Photoelectric, Special Mounting for 90°                                                              |
| UPC           | 191130069606                                                                                         |

# Physical

| Accessory Type      | Mounting Adapter |
|---------------------|------------------|
| Color - Resin       | Black            |
| Material - Adapter  | ABS/PMMA         |
| Sensor Housing Size | M18              |
| Total Height        | 15.7mm           |
| Width               | 25.6mm           |