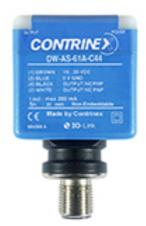

Part Number: 1202530451

Product Description: Contrinex Inductive Sensor, 40 x 40mm Housing, 15mm Operating Distance, Embeddable, NPN, NO/NC (antivalent), 4-pin M12 Connector, 67mm

Housing Length

Series Number: 120253

## General

| Status       | Active                                                                                                                                                            |
|--------------|-------------------------------------------------------------------------------------------------------------------------------------------------------------------|
| Category     | Inductive and Photoelectric<br>Sensors                                                                                                                            |
| Series       | 120253                                                                                                                                                            |
| Description  | Contrinex Inductive Sensor, 40 x<br>40mm Housing, 15mm Operating<br>Distance, Embeddable, NPN,<br>NO/NC (antivalent), 4-pin M12<br>Connector, 67mm Housing Length |
| IP Rating    | IP68, IP69K                                                                                                                                                       |
| Product Name | Contrinex                                                                                                                                                         |
| Туре         | Inductive                                                                                                                                                         |
| UPC          | 191130067664                                                                                                                                                      |