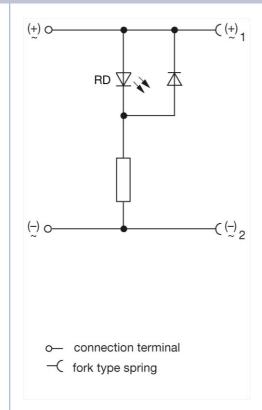

## Product information GDME LED 24 RD

| Industrial Connecting Solutions:Rectangular Connectors:Valve Connectors (Type A -B -C):Type A:Field Attachable Valve Connectors:Electronic inserts for GDME:GDME LED 24 RD |                                                  |
|----------------------------------------------------------------------------------------------------------------------------------------------------------------------------|--------------------------------------------------|
| https://catalog.beldensolutions.com:443/link/57078-24228-256266-256270-276215-24315-35670/en/conf/uistate                                                                  |                                                  |
| Name                                                                                                                                                                       | GDME LED 24 RD                                   |
|                                                                                                                                                                            |                                                  |
|                                                                                                                                                                            |                                                  |
|                                                                                                                                                                            |                                                  |
|                                                                                                                                                                            | function indicator (LED) with freewheeling diode |
| Delivery informations                                                                                                                                                      |                                                  |
| Availability                                                                                                                                                               | available                                        |
| Product description                                                                                                                                                        |                                                  |
| Description                                                                                                                                                                | function indicator (LED) with freewheeling diode |
| Туре                                                                                                                                                                       | GDME LED 24 RD                                   |
| Order No.                                                                                                                                                                  | 831 839-001                                      |
| Standard                                                                                                                                                                   | DIN EN 175 301-803-A                             |
| Construction type                                                                                                                                                          | A                                                |
| Description of Wiring                                                                                                                                                      |                                                  |
| LED color                                                                                                                                                                  | LED red                                          |
| Technical data                                                                                                                                                             |                                                  |
| Rated voltage                                                                                                                                                              | AC/DC 24 V                                       |
| Rated current                                                                                                                                                              | 8A                                               |
| Environmental conditions                                                                                                                                                   |                                                  |
| Temperature range                                                                                                                                                          | -40 °C to +110 °C                                |
| Packing unit                                                                                                                                                               |                                                  |
| Packaging unit                                                                                                                                                             | 50 pieces                                        |
| Picture                                                                                                                                                                    |                                                  |

Drawing

Belden Deutschland GmbH Im Gewerbepark 2 58579 Schalksmühle Germany Phone: +49 7127/14-1806 E-Mail: icos-sales@belden.com

The information published in the websites has been compiled as carefully as possible. It is subject to alteration without notice in technical as well as in price-related/commercial respect. The complete information and data were available on user documentation. Mandatory information can only be obtained by a concrete query.