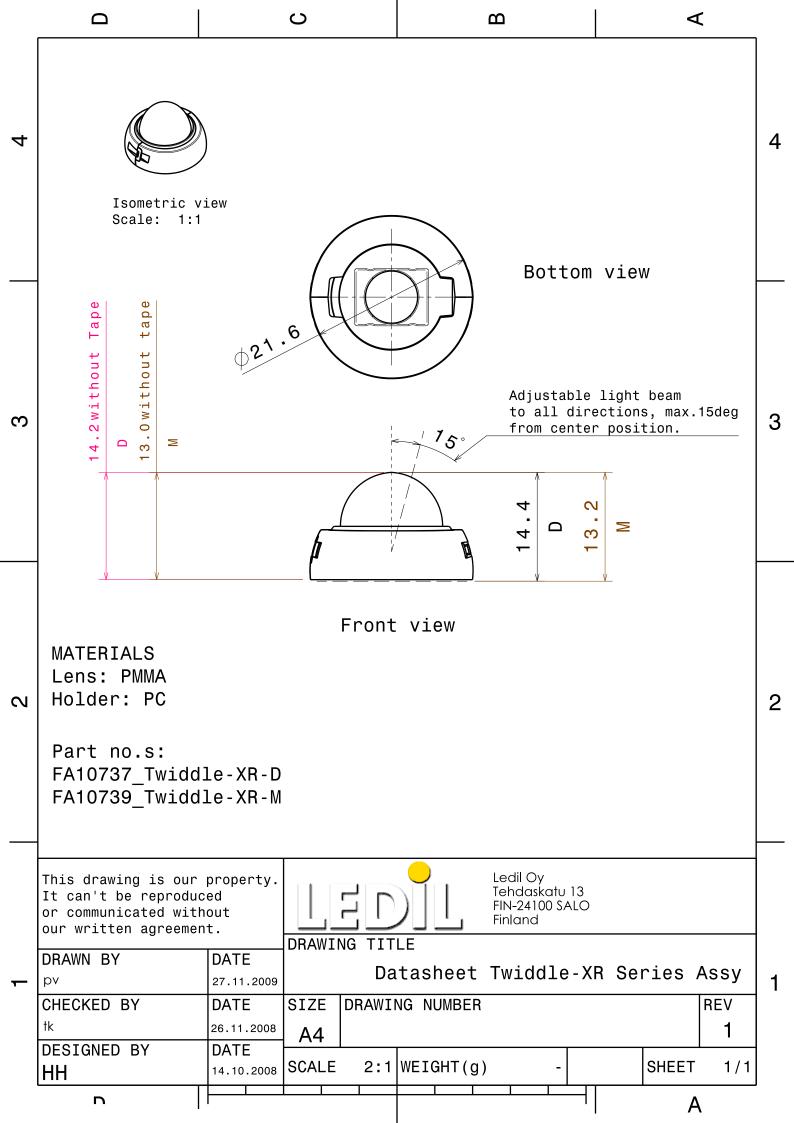

## Product number FA10734\_TWIDDLE-D

Family Twiddle Type Assembly LED MX-6 Color Diameter 21.6 mm Height 14.3 mm Style Round PMMA,PC Optic Material

Holder Material

Fastening ["tape"] Status Production ready

FA10736\_TWIDDLE-M Product number

Family Twiddle Type Assembly LED MX-6 Color Diameter 21.6 mm Height 13.15 mm Style Round PC,PMMA Optic Material

Holder Material

["tape"] Fastening

Status Production ready