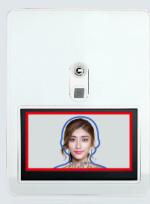

38.3°C/

# Non-touch and more hygienic w/ audio alerts





## **AVX2004 Temperature Screening Tablet**

#### **Features**

- Non-touch temperature check to provide the preliminary screening protection
- One temperature check at a time within 2 ~ 3 seconds
- Three distance modes of temperature measurement for different installation locations
- Speaker built-in for voice alerts
- Four languages of UI & voice alerts support

#### **Product Overview**





38.3°C/

# Non-touch and more hygienic w/ audio alerts





# **AVX2004 Temperature Screening Tablet**

### **Specifications**

| Monitor<br>Display         | Size                                    | 4.3" touch panel                                                                                                                  |
|----------------------------|-----------------------------------------|-----------------------------------------------------------------------------------------------------------------------------------|
|                            | Resolution                              | 480 x 272                                                                                                                         |
| Thermal<br>Sensor          | Sensor Type                             | Thermopile array