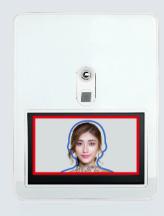

38.3°C/

# Non-touch and more hygienic w/ audio alerts





## **AVX2004 Temperature Screening Tablet**

#### **Features**

- Non-touch temperature check to provide the preliminary screening protection
- One temperature check at a time within 2 ~ 3 seconds
- Three distance modes of temperature measurement for different installation locations
- Speaker built-in for voice alerts
- Four languages of UI & voice alerts support

#### **Product Overview**





38.3°C/

# Non-touch and more hygienic w/ audio alerts





# **AVX2004 Temperature Screening Tablet**

### **Specifications**

| Monitor<br>Display         | Size                                    | 4.3" touch panel                                                                                                                  |
|----------------------------|-----------------------------------