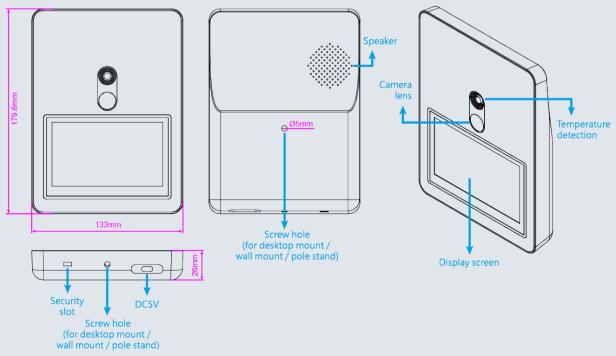

### **Specifications**

| Monitor<br>Display         | Size                                    | 4.3" touch panel                                                                                                                  |
|----------------------------|-----------------------------------------|-----------------------------------------------------------------------------------------------------------------------------------|
|                            | Resolution                              | 480 x 272                                                                                                                         |
| Thermal<br>Sensor          | Sensor Type                             | Thermopile array                                                                                                                  |
|                            | Size                                    | 16 x 16                                                                                                                           |
|                            | NETD                                    | 0.4°C                                                                                                                             |
|                            | Field of View                           | 72° (Vertical) / 72° (Horizontal)                                                                                                 |
| Camera                     | Sensor Type                             | CMOS Sensor                                                                                                                       |
|                            | Resolution                              | 1616 x 1232                                                                                                                       |
|                            | Viewing Angle                           | 61.4°                                                                                                                             |
| Temperature<br>Measurement | Recommended Ambient<br>Temperature      | 15°C ~ 32°C (59°F ~ 89.6°F)                                                                                                       |
|                            | Temperature<br>Measurement Mode         | Close Range (20 ~ 30cm / 0.66 ~ 0.99 ft)<br>Middle Range (20 ~ 60cm / 0.66 ~ 1.97 ft)<br>Long Range (20 ~ 90 cm / 0.66 ~ 2.95 ft) |
|                            | Accuracy                                | ±0.3°C (32.54°F) @ Close Range<br>±0.6°C (33.44°F) @ Middle Range<br>±0.6°C (33.44°F) @ Long Range                                |
|                            | High Temperature Alarm                  | Voice Alert                                                                                                                       |
|                            | Recommended<br>Installation Environment | Indoor, consistent ambient temperature                                                                                            |
| External I/O               | Speaker                                 | Built-in                                                                                                                          |
| Others                     | Working Temperature                     | 0°C ~ 50°C (0°F ~122°F)                                                                                                           |
|                            | Working Humidity                        | ≦95%RH                                                                                                                            |
|                            | Power Input                             | 5V / 1A (micro USB)                                                                                                               |
|                            | Power Consumption                       | 3.25W                                                                                                                             |
|                            | Certification                           | CE / FCC                                                                                                                          |
|                            | UI Language                             | English / Traditional Chinese / Spanish / Japanese                                                                                |