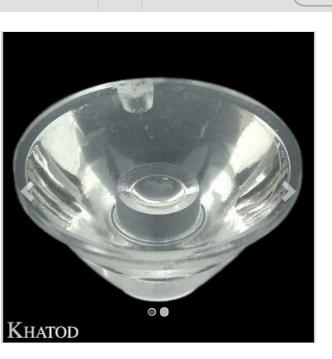

## PL115406

# Single Lenses for Power LEDs; Narrow Beam

Single Lenses for Power LEDs

19,70mm diameter - 9,90mm height - Narrow Beam Material: polycarbonate