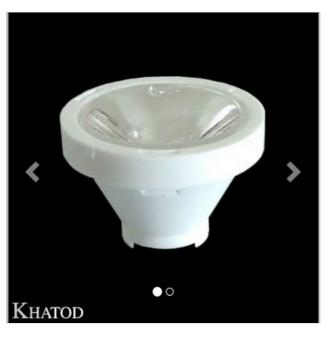

# Single Lenses for Power LEDs with White Holder

Single Lenses for Power LEDs with White Holder 23,45mm diameter - 15,68mm height - Narrow Beam

KEPL112706 = Lens with White Holder KEPL112706/01 = Lens with Black Holder KEPL112706/02 = Lens with Clear Holder