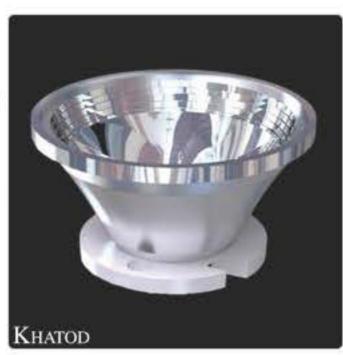

## Optical Systems for CITIZEN CLL020 COB LEDs; Medium Beam KCLP1468CR

## Description

Optical Systems for CITIZEN CLL020 COB LEDs

65,00mm diameter - 35,00mm height - Medium Beam

Realized in Metalized surface

Zhaga certified

## BENEFITS

- Fit for major COB LEDs
- Made in PCHT for special coating treatment
- Innovative vacuum coating treatment, specific for optical reflector systems
- High lighting efficiency over 85%
- Excellent luminous flux
- Innovative design
- Easy fixing onto the PCB by twist & lock block system
- Complying with UL94 Specifications
- Complying with Zhaga Standards