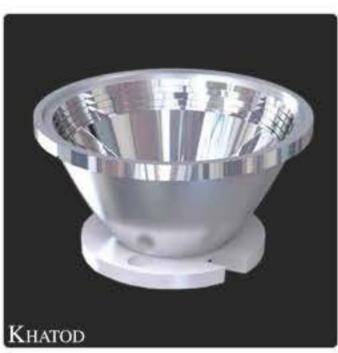

## KCLP1467CR Optical Systems for CITIZEN CLL020 COB LEDs; Medium Beam

## Description

Optical Systems for CITIZEN CLL020 COB LEDs

65,00mm diameter - 35,00mm height - Medium Beam

Realized in Metalized surface

Zhaga certified

### BENEFITS

- Fit for major COB LEDs
- Made in PCHT for special coating treatment
- Innovative vacuum coating treatment, specific for optical reflector systems
- High lighting efficiency over 85%
- Excellent luminous flux
- Innovative design
- Easy fixing onto the PCB by twist & lock block system
- Complying with UL94 Specifications
- Complying with Zhaga Standards