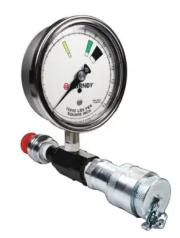

# Inline Pressure Gauge for use with 10000 psi Hydraulic Pumps

By Burndy Catalog # PT11018

Inline Pressure Gauge for 10000 psi Pumps.