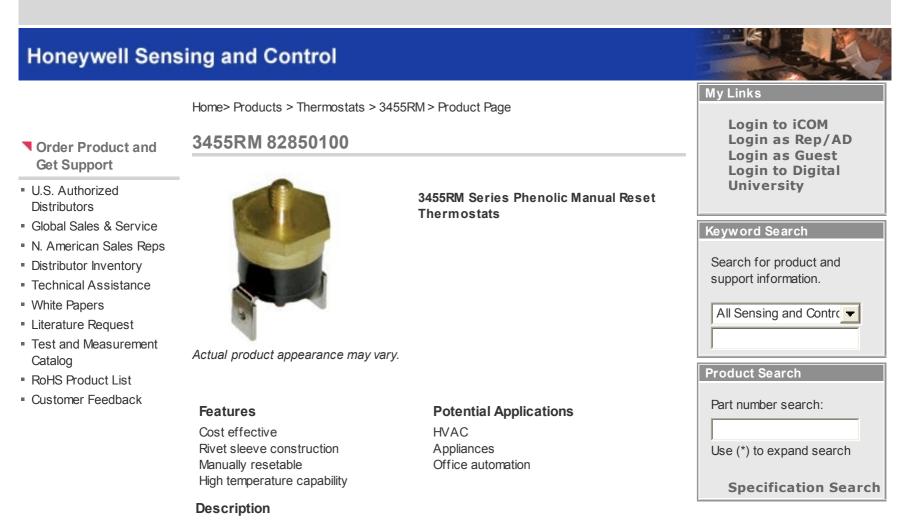

## Honeywell

The 3455RM Series consists of a temperature-sensitive bimetal disc, electrically isolated from the switch, which actuates the normally closed contacts. The contacts open when the surface or ambient temperatures increase to the operating snap point of the calibrated disc. The circuit will stay open above room ambient temperature until the manual reset button is pressed. Response to temperature changes is extremely rapid due to the inherently low mass of the disc and the small size of the product.