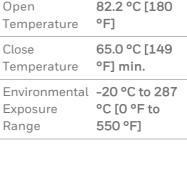

#### **Technical Specifications**

|  | Functional<br>Properties | Open on rise                           | Reset Type                         | Automatic                               |
|--|--------------------------|----------------------------------------|------------------------------------|-----------------------------------------|
|  |                          |                                        |                                    | 15 A/10 A                               |
|  | Operating<br>Temperature | 0 °C to 260 °C<br>[32 °F to 500<br>°F] | Amperage                           | resistive max.                          |
|  |                          |                                        | Open<br>Temperature                | 82.2 °C [180<br>°F]                     |
|  | Voltage                  | 120 Vac/240<br>Vac                     | Close<br>Temperature               | 65.0 °C [149<br>°F] min.                |
|  | Open<br>Tolerance        | 3.9 °C [7 °F]                          | Environmental<br>Exposure<br>Range | -20 °C to 287<br>°C [0 °F to<br>550 °F] |
|  | Close<br>Tolerance       | N/A                                    |                                    |                                         |