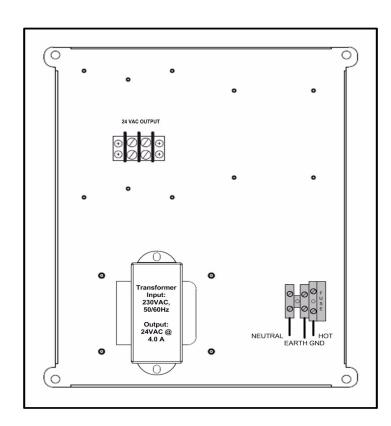

### **Description**

The HP24100WPCE is a power supply that provides power for applications such as access control, security, and CCTV applications that require outdoor installation. The HP24100WPCE converts 230 VAC, 50/60 Hz to a non-power-limited output of 24 VAC at a maximum of 4.0 A. Each unit consists of a thermally-fused transformer and an electrically-fused primary input in a NEMA 4X IP66 weatherproof enclosure with included mounting hardware.

## **Specifications**

Input: 230 VAC, 50/60 Hz, 0.4 A

Output: 24 VAC, 4.0 A maximum.

Fuse rating: 3.0 A, 5 x 20 mm, 250 VAC.

Temperature range: -40°F to 120°F (-40°C to 49°C) outdoor

use

Enclosure dimensions: 12.50" H x 11.50" W x 7.25" D (cm: