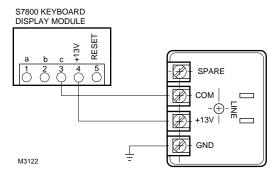

# **WIRING**

Using 18 AWG wire, connect +13 Vdc from the 203968A13 Vdc Power Supply to the power input connector (4/+13 Vdc) on the Keyboard Display Module and COM to the common or 3(c) connector on the Keyboard Display Module. Connect GND to earth ground. Plug the 203968 into the 120 Vac outlet and restore the power. See Figure 2.

Fig. 2. Power Supply Wiring Connections.