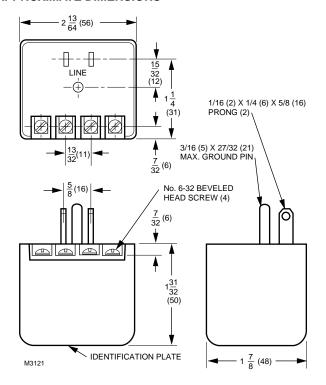

### APPROXIMATE DIMENSIONS

Fig. 1. Approximate dimensions of 203968A Power Supply in in. (mm).